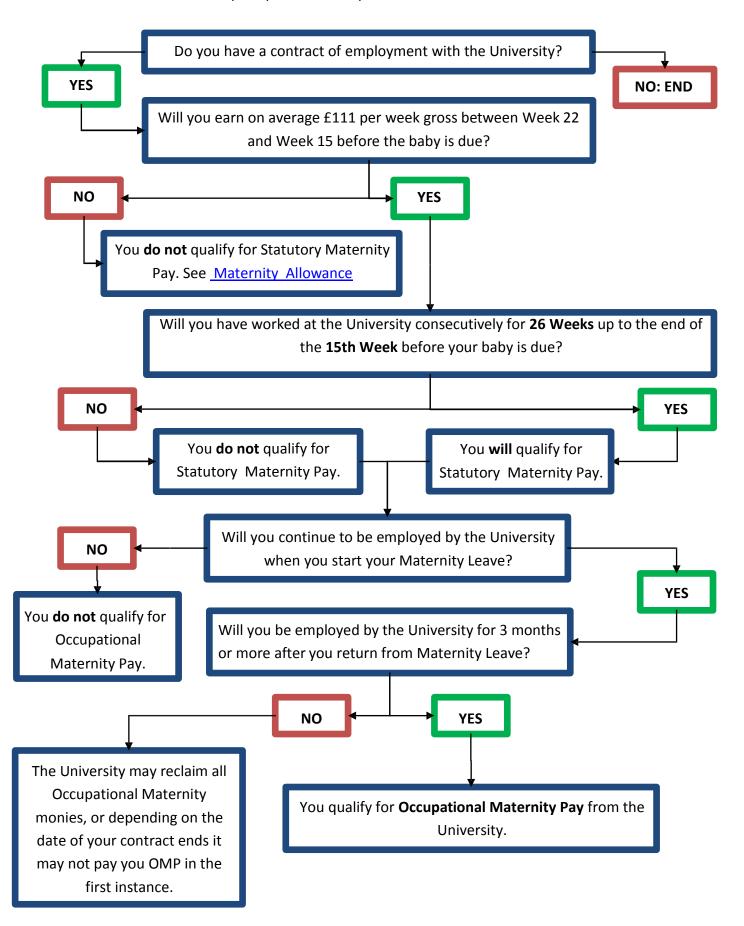

## **Qualifying for Maternity Pay Flowchart**

This flowchart outlines whether you will qualify for Statutory and Occupational Maternity pay based on the length of time you have or will be working at the University. There are a number of other qualifying criteria, including notifying the University in writing of your intention to take Maternity Leave and access Maternity Pay, providing evidence that you are pregnant and confirmation of the expected week of birth (the MAT B1 form), and that you do this within set time periods. For more information see the Maternity Policy or the Maternity Q&A document.