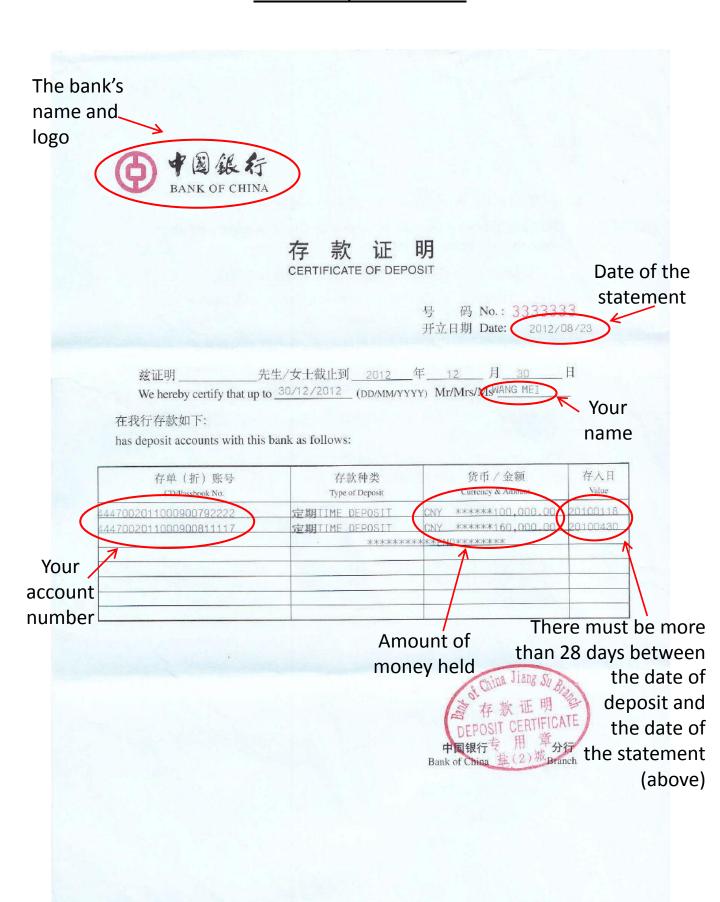

## An acceptable Certificate of Deposit which meets all of the <u>UKVI requirements</u>

## 存款证明 CERTIFICATE OF DEPOSIT

号 码 No.: 3333333 开立日期 Date: 2012/08/23

| 兹证明                    |                     | 2012           | 年_ | 12                | 月3 | <u>ю</u> Н |
|------------------------|---------------------|----------------|----|-------------------|----|------------|
| We hereby certify that | it up to 30/12/2012 | _ (DD/MM/YYYY) |    | Mr/Mrs/MsWANG MEI |    | MEI        |
| 在我行存款如下:               |                     |                |    |                   |    |            |

has deposit accounts with this bank as follows:

| 存单(折)账号<br>CD/Passbook No. | 存款种类<br>Type of Deposit | 货币/金额<br>Currency & Amount | 存入日<br>Value |
|----------------------------|-------------------------|----------------------------|--------------|
| 4447002011000900792222     | 定期TIME DEPOSIT          | CNY *****100,000.00        | 20100118     |
| 4447002011000900811117     | 定期TIME DEPOSIT          | CNY ******160,000.00       | 20100430     |
|                            | . *****                 | ******END******            |              |
|                            |                         |                            |              |
|                            |                         |                            |              |
|                            |                         |                            |              |

## An acceptable Certificate of Deposit which meets all of the UKVI requirements