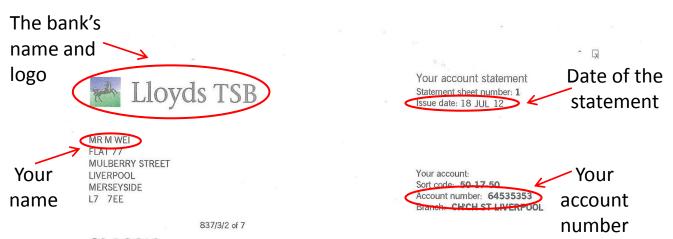

## An acceptable bank statement which meets all of the UKBA requirements

Your account statement Statement sheet number: 1 Issue date: 18 JUL 12 - Q

MR M WEI FLAT 77 MULBERRY STREET LIVERPOOL MERSEYSIDE L7 7EE

Your account: Sort code: 50-17-50 Account number: 64535353 Branch: CH'CH ST LIVERPOOL

837/3/2 of 7