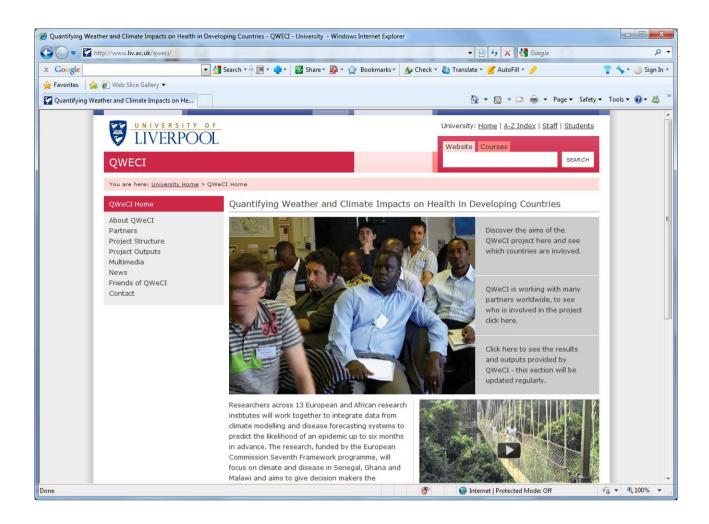

The project website has been up and running since January 2011. The web developer was hired in October 2010, and was on contract through the end of January 2011 for the task. Input from all partners was used to create the content of the website, including partner profiles, news, and updates on project outputs.

The website will continue to evolve throughout the life of the project, with additional content being added as the project work progresses.

Web site address www.liv.ac.uk/qweci