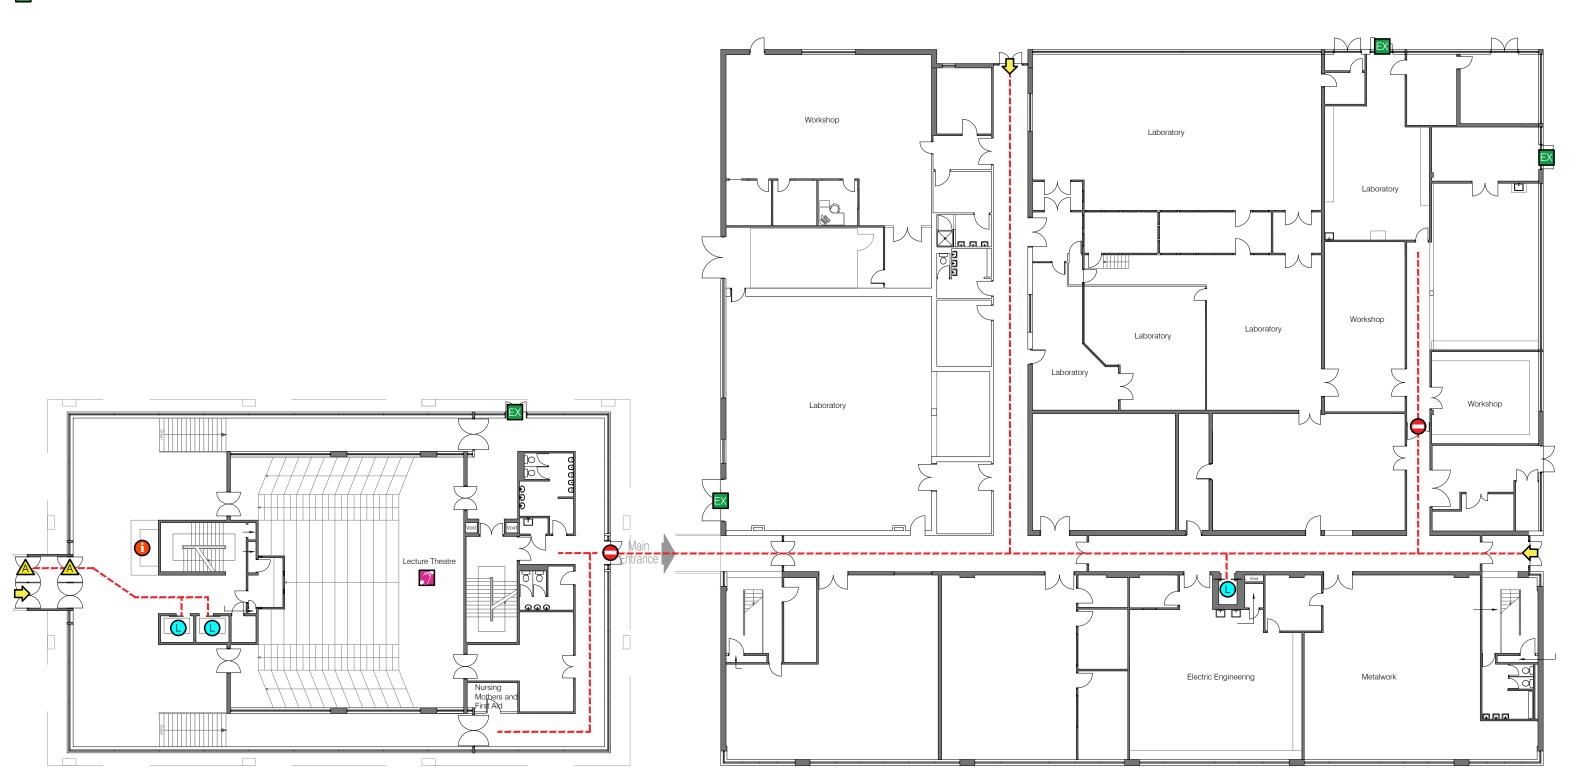

235 & 236 Electrical Engineering & Electronics Brownlow Hill, Liverpool L69 3GJ

Accessible Lift

Hearing Enhancement System

235 & 236 Electrical Engineering & Electronics Brownlow Hill, Liverpool L69 3GJ

235 & 236 Electrical Engineering & Electronics Brownlow Hill, Liverpool L69 3GJ

UNIVERSITY OF LIVERPOOL

235 & 236 Electrical Engineering & Electronics Brownlow Hill, Liverpool L69 3GJ

235 & 236 Electrical Engineering & Electronics Brownlow Hill, Liverpool L69 3GJ

235 & 236 Electrical Engineering & Electronics Brownlow Hill, Liverpool L69 3GJ

235 & 236 Electrical Engineering & Electronics Brownlow Hill, Liverpool L69 3GJ