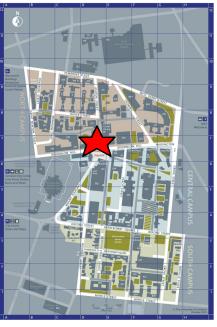

Automatic Door

Accessible Lift

Controlled Access Door

Reception / Information

Ashton Street,

Liverpool, L69 3DR

Shop Dining Area Cafe Exit from lecture theatre upper seating area

Location of Building

Accessible Route

Controlled Access Door

Accessible Lift

Accessible Toilet

Fire Refuge Space

Ashton Street,

Location of Building

Accessible Route