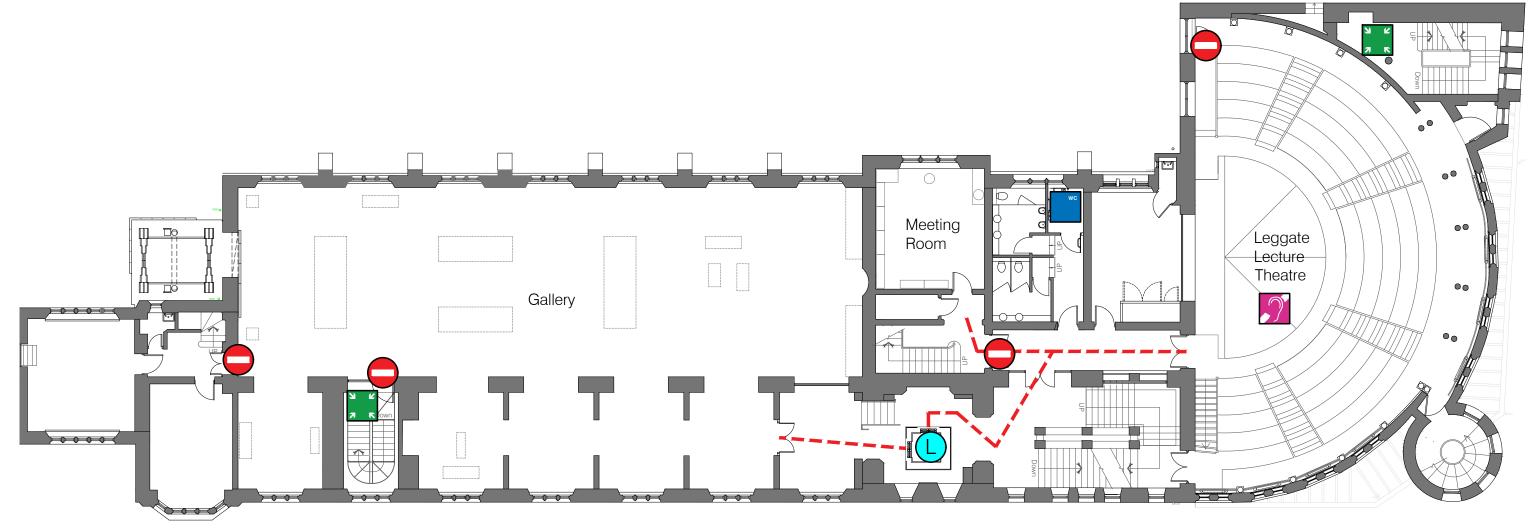

Accessible Route

Controlled Access Door

Accessible Lift

Accessible Toilet

Fire Refuge Space

Ashton Street,

Location of Building

Accessible Route

Controlled Access Door

Accessible Lift

Hearing Enhancement System

Accessible Toilet

Fire Refuge Space

421 Victoria Gallery & Museum Ashton Street, Link to 422 Ashton Building

Accessible Route

Accessible Lift