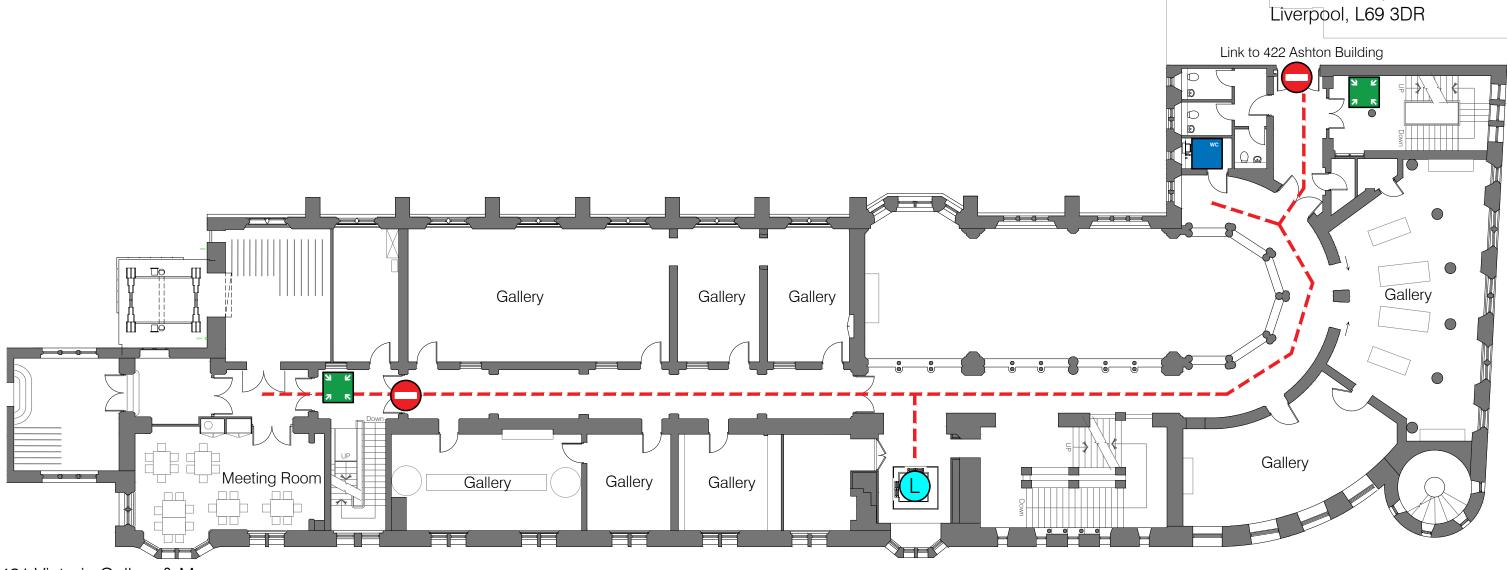

Controlled Access Door

Accessible Lift

Hearing Enhancement System

Accessible Toilet

Fire Refuge Space

421 Victoria Gallery & Museum Ashton Street, Link to 422 Ashton Building

Accessible Route

Accessible Lift

421 Victoria Gallery & Museum Ashton Street, Liverpool, L69 3DR

421 Victoria Gallery & Museum Ashton Street, Liverpool, L69 3DR