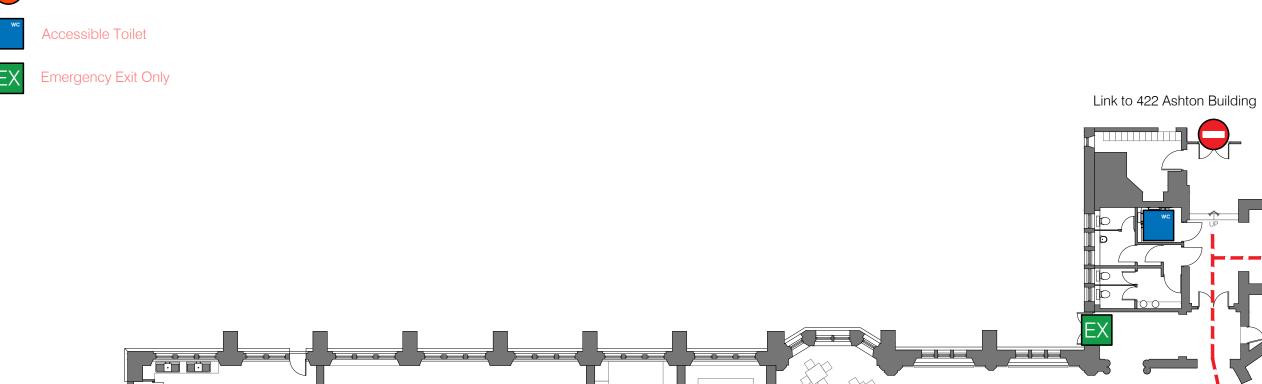

Accessible Route

Controlled Access Door

Accessible Lift

Accessible Toilet

Fire Refuge Space

Ashton Street,

Location of Building

Accessible Route

Controlled Access Door

Accessible Lift

Hearing Enhancement System

Accessible Toilet

Fire Refuge Space

421 Victoria Gallery & Museum Ashton Street, Link to 422 Ashton Building

Accessible Route

Accessible Lift