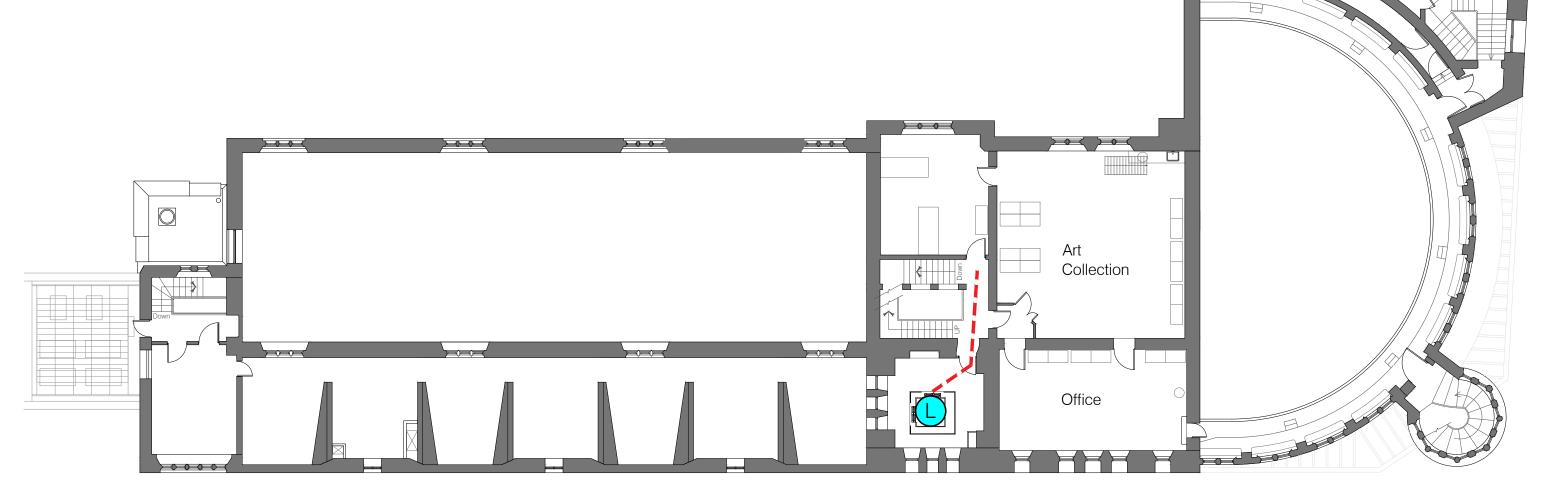

Controlled Access Door

Accessible Lift

Hearing Enhancement System

Accessible Toilet

Fire Refuge Space

421 Victoria Gallery & Museum Ashton Street, Link to 422 Ashton Building

Accessible Route

Accessible Lift

421 Victoria Gallery & Museum Ashton Street, Liverpool, L69 3DR

421 Victoria Gallery & Museum Ashton Street, Liverpool, L69 3DR