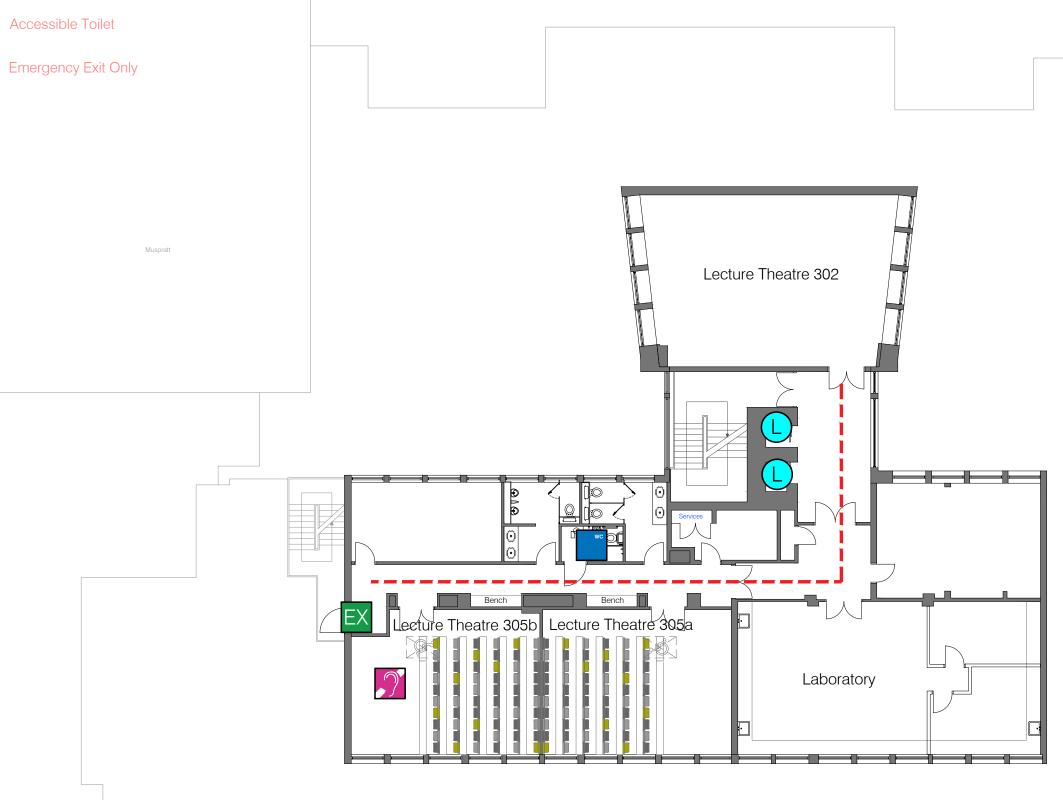

#### Accessible Lift

Hearing Enhancement System

EΧ

233 Brodie Tower 3rd Floor Plan

233 Brodie Tower Aston Street, Liverpool, L69 3BX

Accessible Lift

Hearing Enhancement System

233 Brodie Tower 4th Floor Plan

233 Brodie Tower Aston Street, Liverpool, L69 3BX