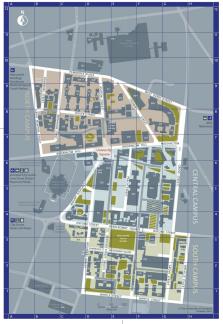

Hearing Enhancement System







233 Brodie Tower Aston Street, Eiverpool, L69 3BX







Accessible Route 



#### Accessible Lift

Hearing Enhancement System

ΕX



233 Brodie Tower 2nd Floor Plan





233 Brodie Tower Aston Street, Liverpool, L69 3BX







Accessible Route 



#### Accessible Lift

Hearing Enhancement System

EΧ



233 Brodie Tower 3rd Floor Plan





233 Brodie Tower Aston Street, Liverpool, L69 3BX











Accessible Lift

Hearing Enhancement System



233 Brodie Tower 4th Floor Plan





233 Brodie Tower Aston Street, Liverpool, L69 3BX







#### Accessible Route



# Accessible Lift





233 Brodie Tower 5th Floor Plan





233 Brodie Tower Aston Street, Liverpool, L69 3BX







#### Accessible Route



Accessible Lift



233 Brodie Tower 6th Floor Plan





233 Brodie Tower Aston Street, Liverpool, L69 3BX





#### Accessible Route





233 Brodie Tower 7th Floor Plan





233 Brodie Tower Aston Street, Liverpool, L69 3BX