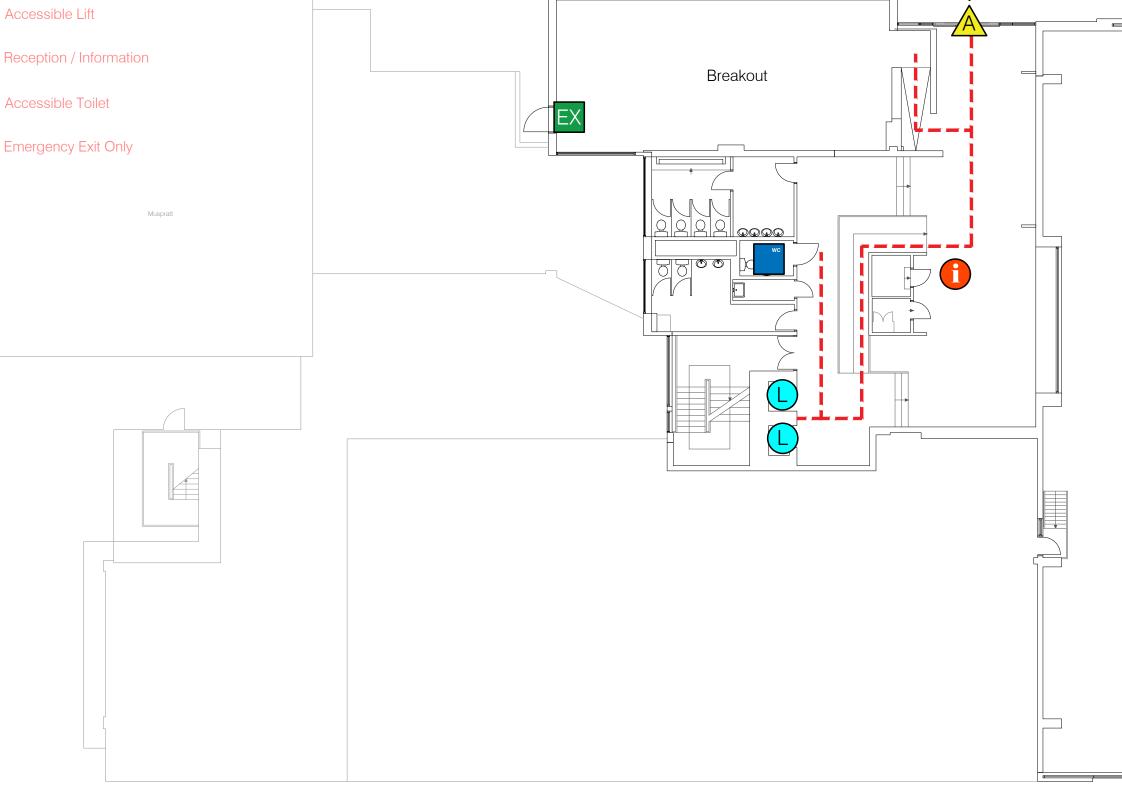

Accessible Route 

( L

Controlled Access Door

Accessible Lift

233 Brodie Tower Lower Ground Floor Plan

Aston Street, Liverpool,

Accessible Entrance

ЕX

Automatic Door

(L

233 Brodie Tower Ground Floor Plan

233 Brodie Tower Aston Street, Liverpool, L69 3BX

Accessible Route 

#### Accessible Lift

Hearing Enhancement System

233 Brodie Tower Aston Street, Eiverpool, L69 3BX

Accessible Route 