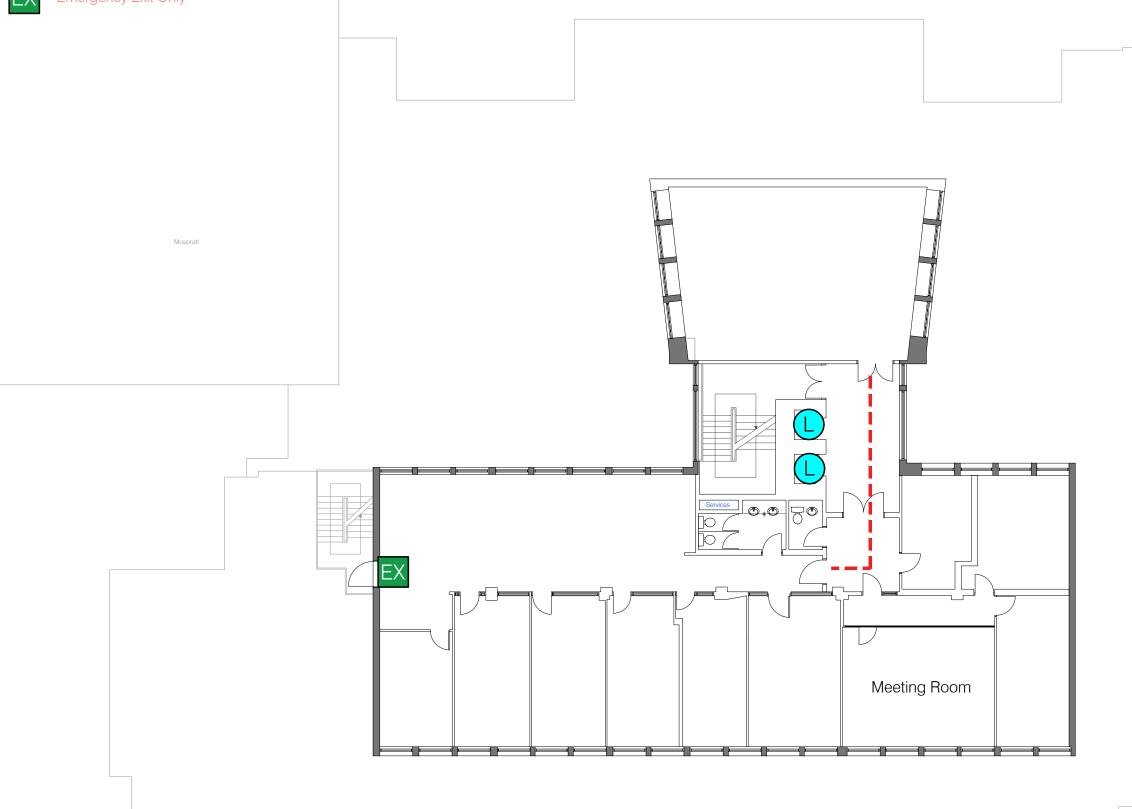

Accessible Route 

( L

Controlled Access Door

Accessible Lift

233 Brodie Tower Lower Ground Floor Plan

Aston Street, Liverpool,

Accessible Entrance

ЕX