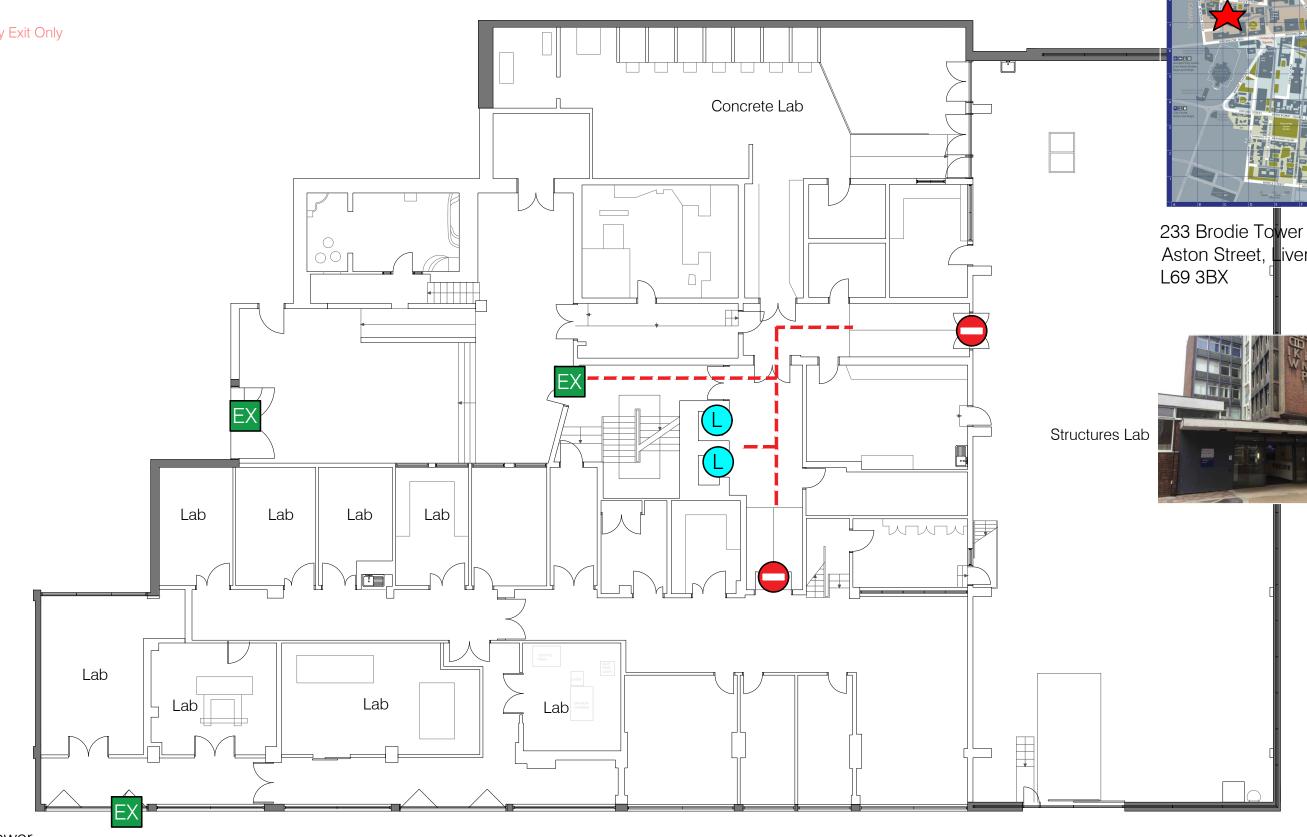

Accessible Route 

( L

Controlled Access Door

Accessible Lift

233 Brodie Tower Lower Ground Floor Plan

Aston Street, Liverpool,

Accessible Entrance

ЕX

Automatic Door

(L

233 Brodie Tower Ground Floor Plan

233 Brodie Tower Aston Street, Liverpool, L69 3BX

Accessible Route 