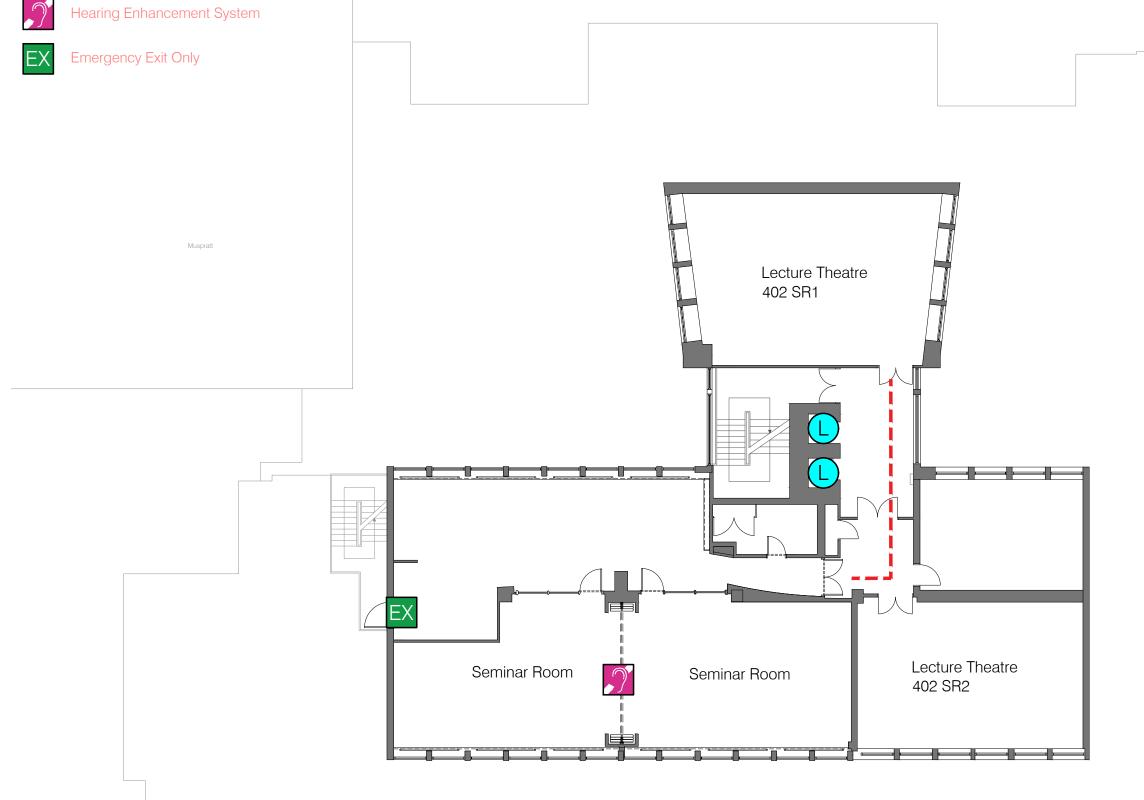

#### Accessible Route

# Accessible Lift

233 Brodie Tower 5th Floor Plan

233 Brodie Tower Aston Street, Liverpool, L69 3BX