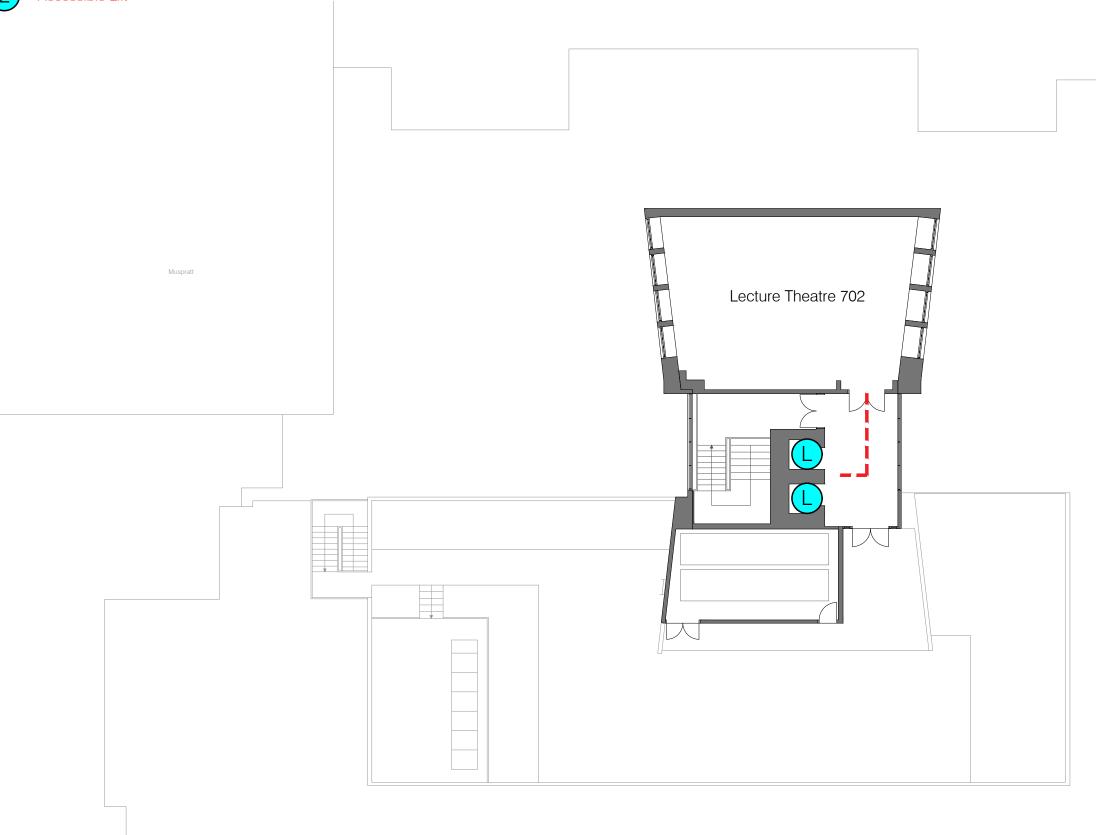

#### Accessible Route

233 Brodie Tower 7th Floor Plan

233 Brodie Tower Aston Street, Liverpool, L69 3BX