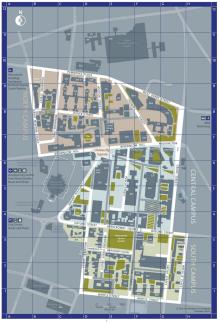

Accessible Route 



( L

Controlled Access Door

Accessible Lift





233 Brodie Tower Lower Ground Floor Plan





Aston Street, Liverpool,











Accessible Entrance



ЕX

Automatic Door

(L





233 Brodie Tower Ground Floor Plan





233 Brodie Tower Aston Street, Liverpool, L69 3BX









Accessible Route 



#### Accessible Lift

Hearing Enhancement System







233 Brodie Tower Aston Street, Eiverpool, L69 3BX







Accessible Route 



#### Accessible Lift

Hearing Enhancement System

ΕX



233 Brodie Tower 2nd Floor Plan





233 Brodie Tower Aston Street, Liverpool, L69 3BX







Accessible Route 



#### Accessible Lift

Hearing Enhancement System

EΧ



233 Brodie Tower 3rd Floor Plan





233 Brodie Tower Aston Street, Liverpool, L69 3BX











Accessible Lift

Hearing Enhancement System



233 Brodie Tower 4th Floor Plan





233 Brodie Tower Aston Street, Liverpool, L69 3BX







#### Accessible Route



# Accessible Lift





233 Brodie Tower 5th Floor Plan





233 Brodie Tower Aston Street, Liverpool, L69 3BX







#### Accessible Route



Accessible Lift



233 Brodie Tower 6th Floor Plan





233 Brodie Tower Aston Street, Liverpool, L69 3BX





#### Accessible Route





233 Brodie Tower 7th Floor Plan





233 Brodie Tower Aston Street, Liverpool, L69 3BX