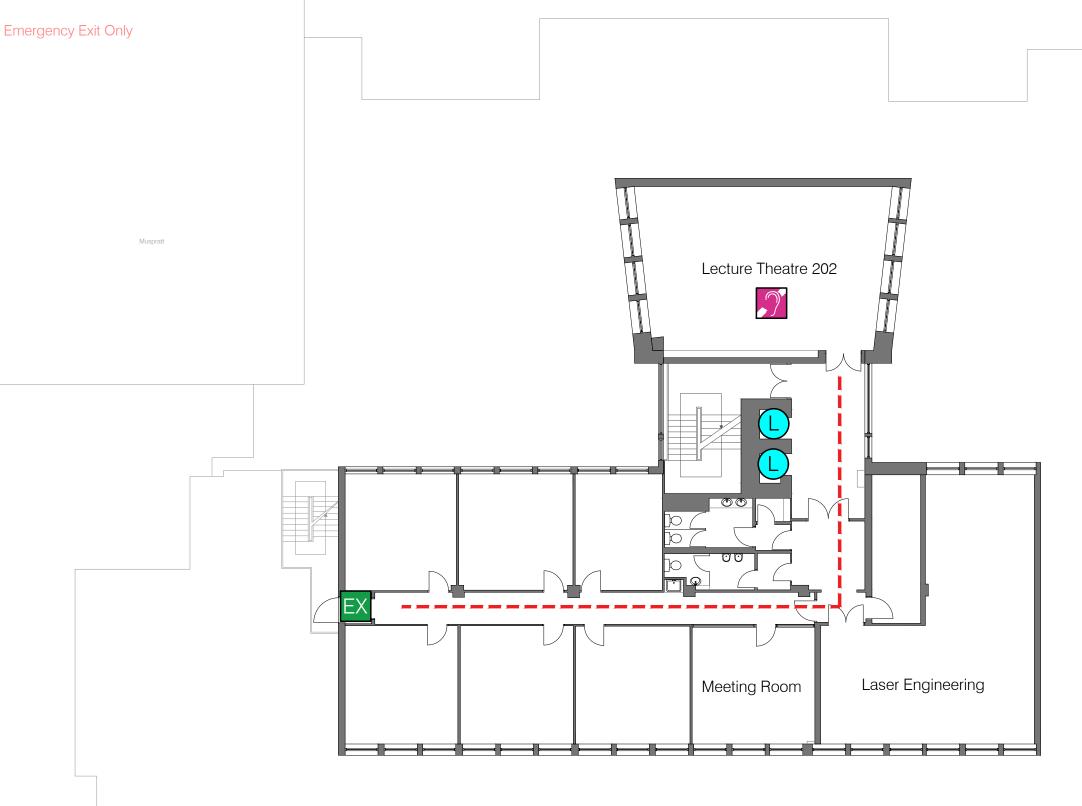

#### Accessible Lift

Hearing Enhancement System

ΕX

233 Brodie Tower 2nd Floor Plan

233 Brodie Tower Aston Street, Liverpool, L69 3BX

Accessible Route 