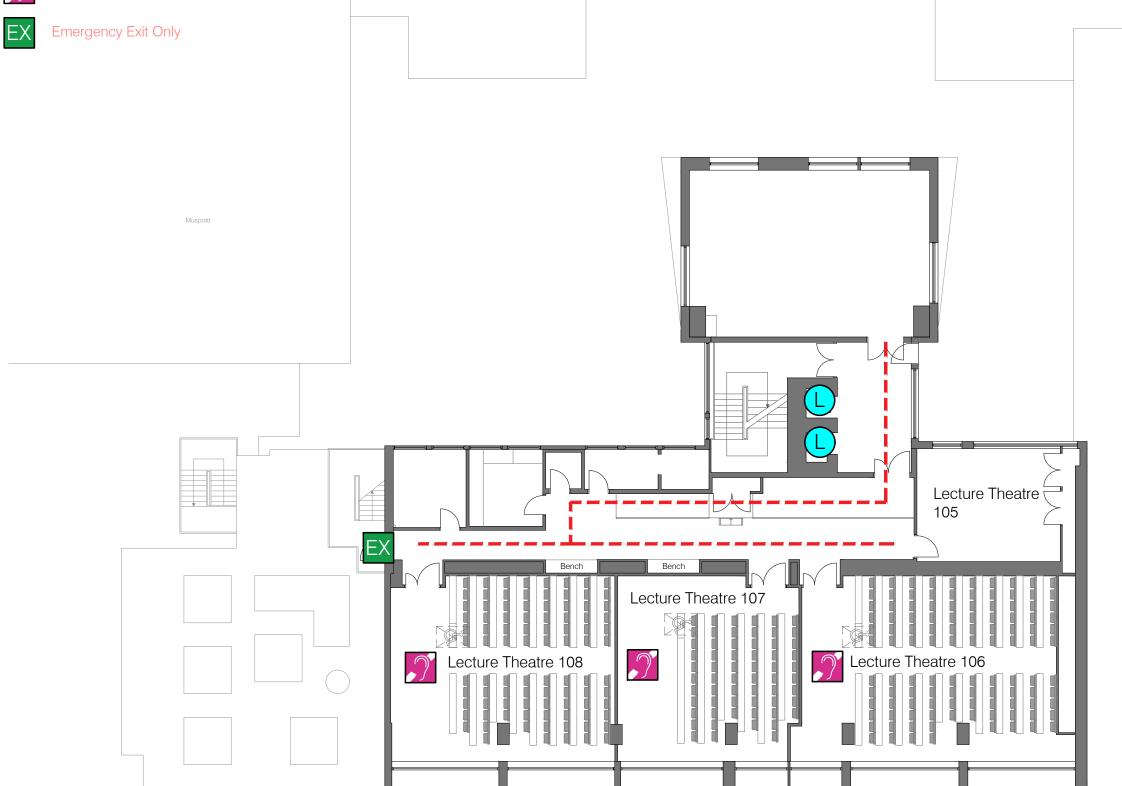

#### Accessible Lift

Hearing Enhancement System

233 Brodie Tower Aston Street, Eiverpool, L69 3BX

Accessible Route 