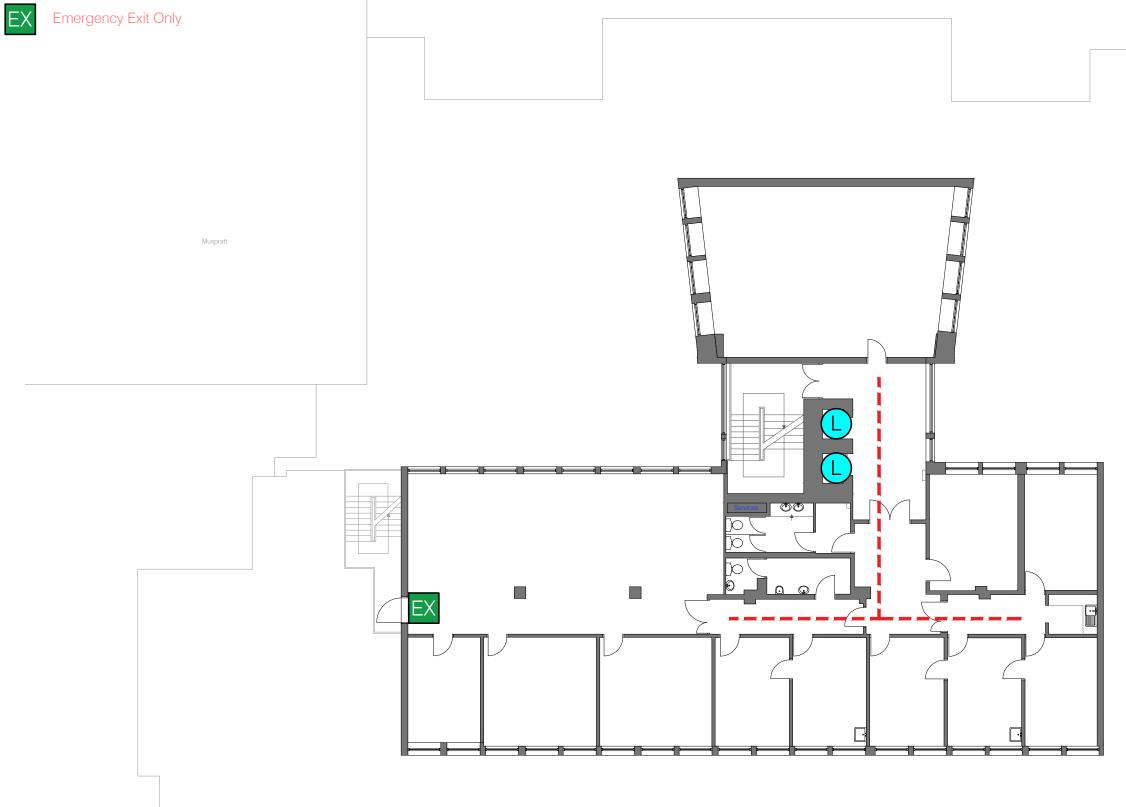

Automatic Door

(L

233 Brodie Tower Ground Floor Plan

233 Brodie Tower Aston Street, Liverpool, L69 3BX

Accessible Route 