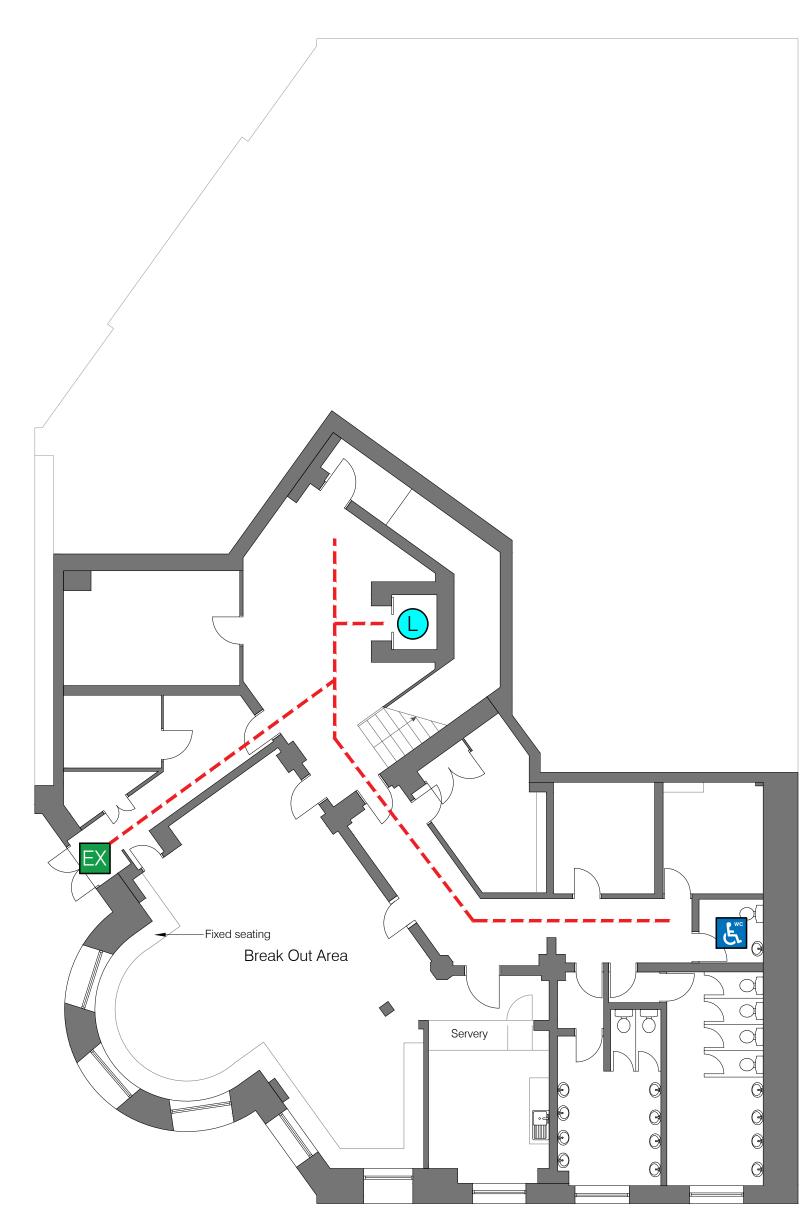

Location of Building

Accessible Route

Accessible Lift

Accessible Toilet

Emergency Exit Only

114 - 126 Mount Pleasant Mount Pleasant, Liverpool, L3 5SR

114 - 126 Mount Pleasant Basement Floor Plan

114 - 126 Mount Pleasant Ground Floor Plan