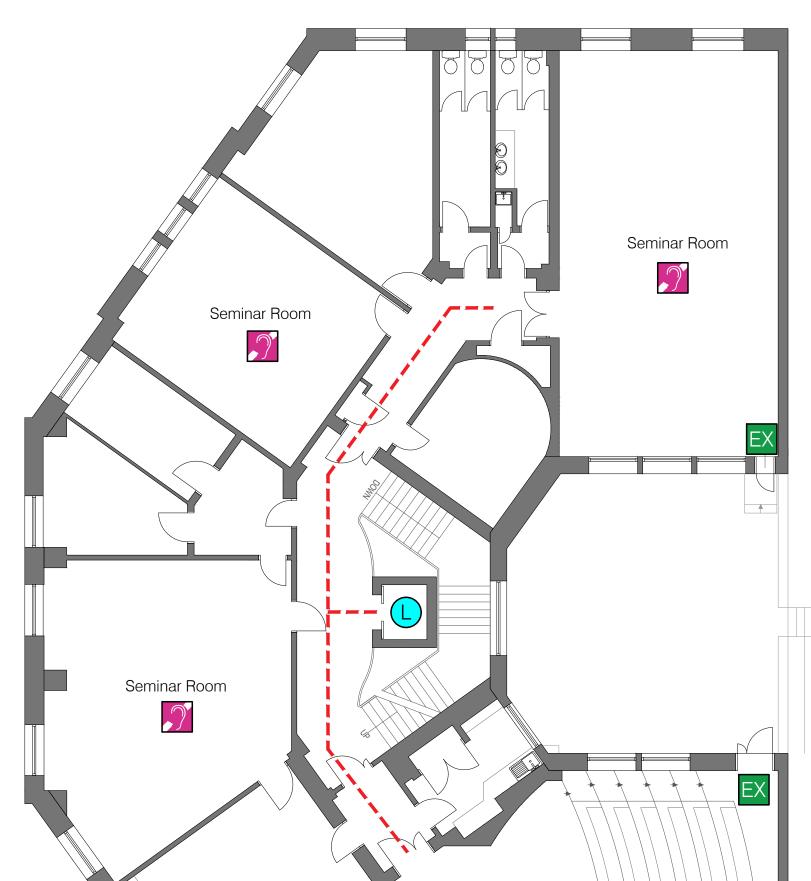

Location of Building

Accessible Route

Accessible Lift

ΕX

Emergency Exit Only

Hearing Enhancement System

114 - 126 Mount Pleasant Mount Pleasant, Liverpool, L3 5SR

114 - 126 Mount Pleasant 2nd Floor Plan