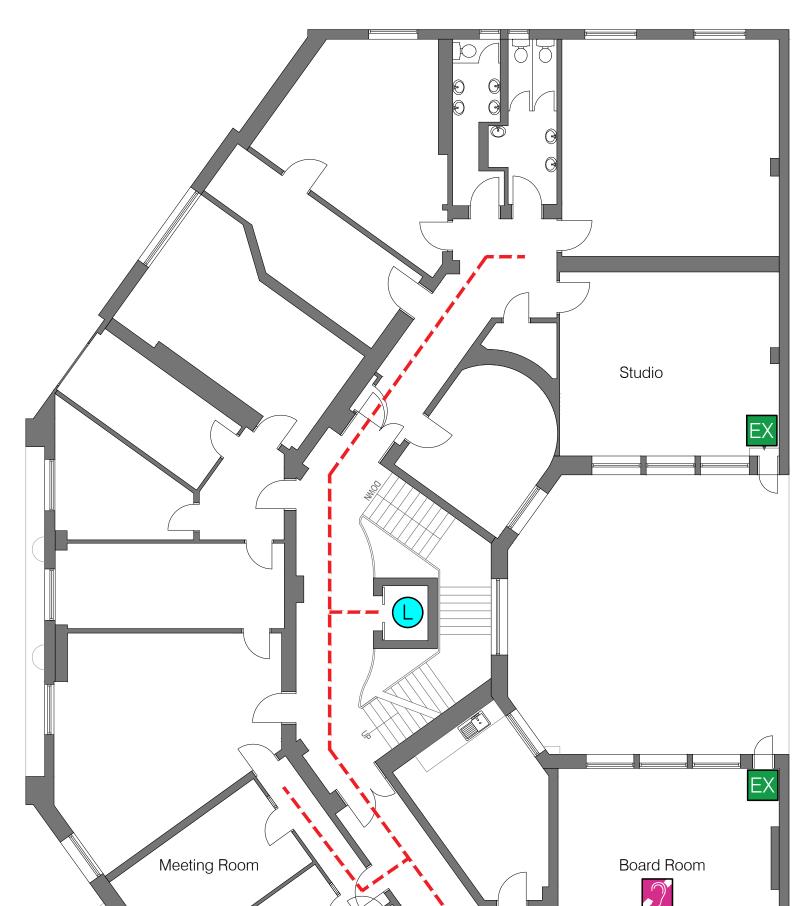

Location of Building

Accessible Route

Accessible Lift

Hearing Enhancement System

EX Emergency Exit Only

LIVERSITY OF

114 - 126 Mount Pleasant Mount Pleasant, Liverpool, L3 5SR

114 - 126 Mount Pleasant 1st Floor Plan

Location of Building

Accessible Route

Accessible Lift

ΕX

Emergency Exit Only

Hearing Enhancement System

114 - 126 Mount Pleasant Mount Pleasant, Liverpool, L3 5SR

114 - 126 Mount Pleasant 2nd Floor Plan