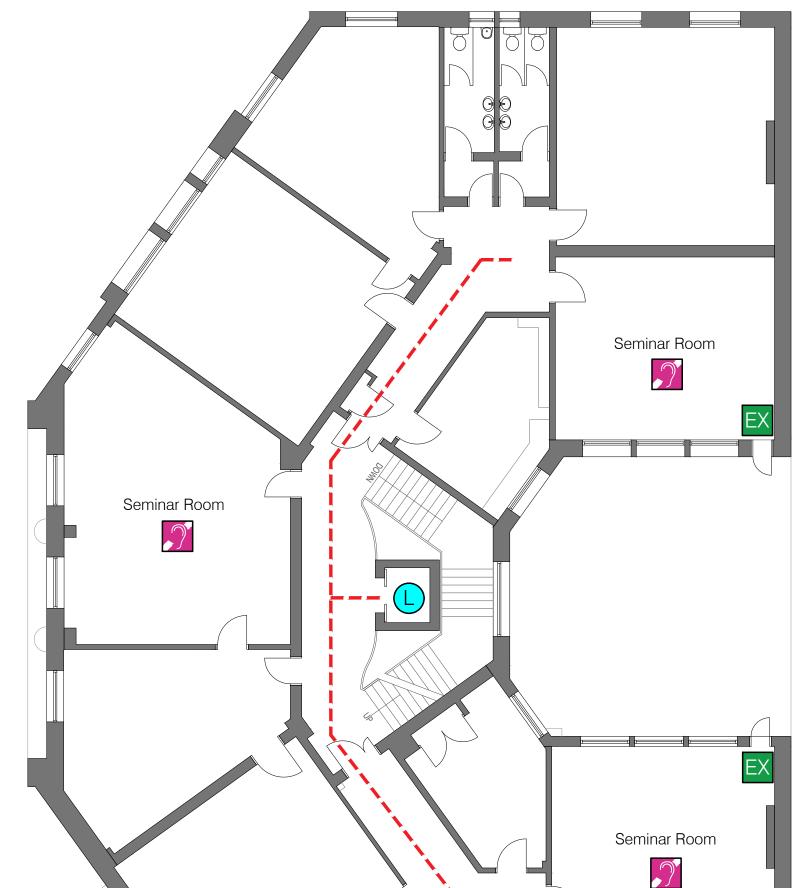

Location of Building

Accessible Route

Accessible Lift

ΕX

Emergency Exit Only

Hearing Enhancement System

114 - 126 Mount Pleasant Mount Pleasant, Liverpool, L3 5SR

114 - 126 Mount Pleasant 2nd Floor Plan