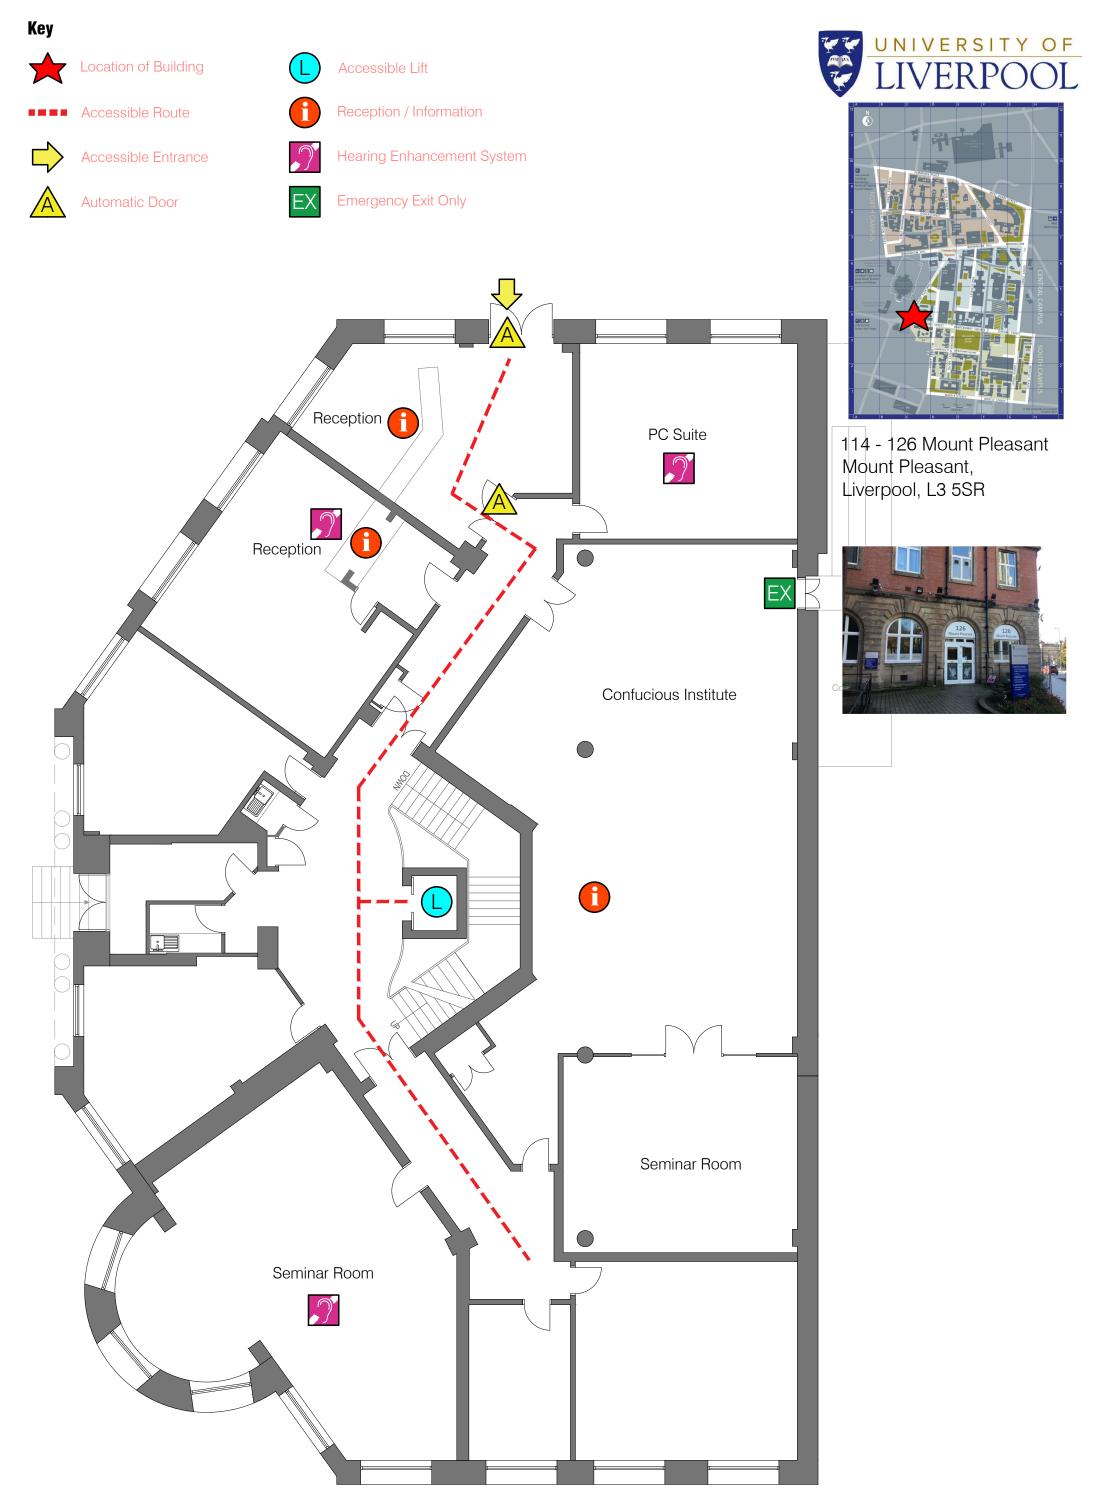

Location of Building

Accessible Route

Accessible Lift

Hearing Enhancement System

EX Emergency Exit Only

LIVERSITY OF

114 - 126 Mount Pleasant Mount Pleasant, Liverpool, L3 5SR

114 - 126 Mount Pleasant 1st Floor Plan