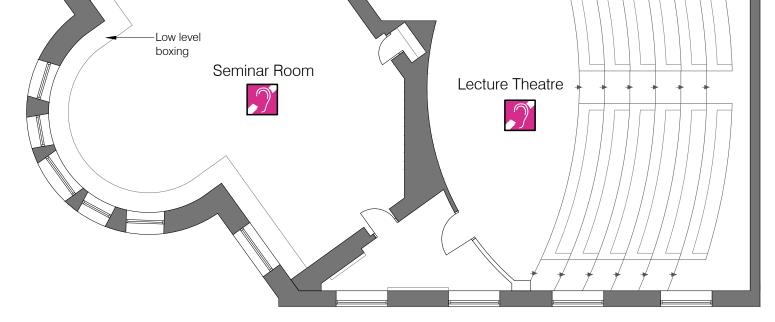

Location of Building

Accessible Route

Accessible Lift

Hearing Enhancement System

EX Emergency Exit Only

LIVERSITY OF

114 - 126 Mount Pleasant Mount Pleasant, Liverpool, L3 5SR

114 - 126 Mount Pleasant 1st Floor Plan