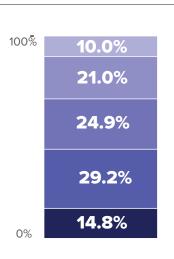

GENDER

The average age of our workforce is **42.9 years old.** 

Only **2.1**% of **Undergraduate** students are aged **26 or over** when they start ther course.

ETHNICITY

660 staff identified as Asian, Black, Mixed or from another Minority Ethnic Background.