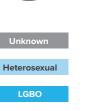

12.7%

3,601 students
disclosed a
disability with a
Specific Learning
Difficulty being the
most common.

SEXUALITY

248 staff told us they identified as being Lesbian, Gay, Bisexual or an Other sexuality.

1,867 students told us they identified as being Lesbian, Gay, Bisexual or an Other Sexuality.