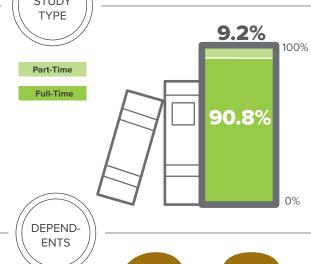

CONTRACT
TYPE
100%

Part-Time
Full-Time
Fixed-Term

Permanent

94% of
Teaching &
Research
Academics are
Full Time,
compared to
28% of Manual
staff.

98% of
Undergraduate,
56% of
Post-Graduate
Taught and 87% of
Post-Graduate
Research students
study full-time.