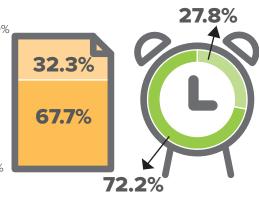

CONTRACT
TYPE
100%

Part-Time
Full-Time
Fixed-Term

Permanent

94% of
Teaching &
Research
Academics are
Full Time,
compared to
28% of Manual
staff.

98% of
Undergraduate,
56% of
Post-Graduate
Taught and 87% of
Post-Graduate
Research students
study full-time.