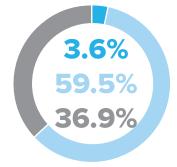

12.7%

3,601 students
disclosed a
disability with a
Specific Learning
Difficulty being the
most common.

SEXUALITY

248 staff told us they identified as being Lesbian, Gay, Bisexual or an Other sexuality.

1,867 students told us they identified as being Lesbian, Gay, Bisexual or an Other Sexuality.