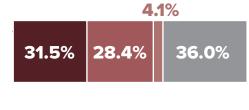

CONTRACT
TYPE
100%

Part-Time
Full-Time
Fixed-Term

Permanent

94% of
Teaching &
Research
Academics are
Full Time,
compared to
28% of Manual
staff.

98% of
Undergraduate,
56% of
Post-Graduate
Taught and 87% of
Post-Graduate
Research students
study full-time.