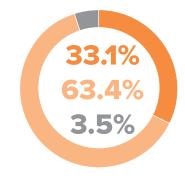

CONTRACT
TYPE
100%

Part-Time
Full-Time
Fixed-Term

Permanent

94% of
Teaching &
Research
Academics are
Full Time,
compared to
28% of Manual
staff.

98% of
Undergraduate,
56% of
Post-Graduate
Taught and 87% of
Post-Graduate
Research students
study full-time.