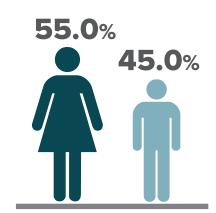

## STUDENTS: 28,796

71% of Manual staff are women compared to 35% of Teaching & Research academics.

85% of Psychology students are female, compared to 17% in Electrical Engineering, Electronics & Computer Science.