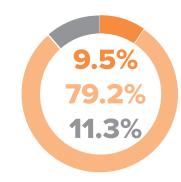

CONTRACT
TYPE
100%

Part-Time
Full-Time
Fixed-Term

Permanent

94% of
Teaching &
Research
Academics are
Full Time,
compared to
28% of Manual
staff.

98% of
Undergraduate,
56% of
Post-Graduate
Taught and 87% of
Post-Graduate
Research students
study full-time.