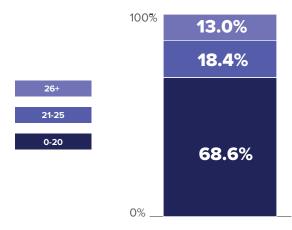

GENDER

The average age of our workforce is **42.9 years old.** 

Only **2.1**% of **Undergraduate** students are aged **26 or over** when they start ther course.

ETHNICITY

660 staff identified as Asian, Black, Mixed or from another Minority Ethnic Background.