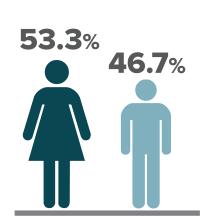

STAFF: 6,923

GENDER

The average age of our workforce is **42.9 years old.** 

Only **2.1**% of **Undergraduate** students are aged **26 or over** when they start ther course.

ETHNICITY

660 staff identified as Asian, Black, Mixed or from another Minority Ethnic Background.