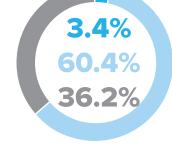

10.3%

2848 students disclosed a disability with a **Specific Learning Difficulty** being the most common.

SEXUALITY

**241** staff told us they identified as being Lesbian, Gay, Bisexual or an Other sexuality

**1676** students told us they identified as being Lesbian, Gay, Bisexual or an Other Sexuality.

CONTRACT TYPE 28.3% 32% Part-Time Full-Time 68% 71.7%

**93**% of **Teaching &** Research **Academics** are Full Time, compared to 27% of Manual staff.