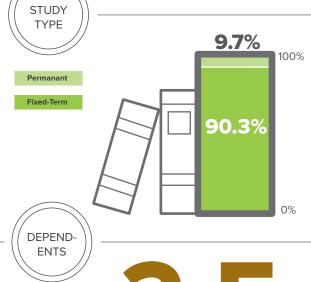

**1676** students told us they identified as being Lesbian, Gay, Bisexual or an Other Sexuality.

CONTRACT TYPE 28.3% 32% Part-Time Full-Time 68% 71.7%

**93**% of **Teaching &** Research **Academics** are Full Time, compared to 27% of Manual staff.

**98**% of Undergraduate, **58%** of Post-Graduate Taught and 87% of Post-Graduate Research **students** study Full-Time.

737 students told

dependent child or

use they had a

**DEPARTMENTS**