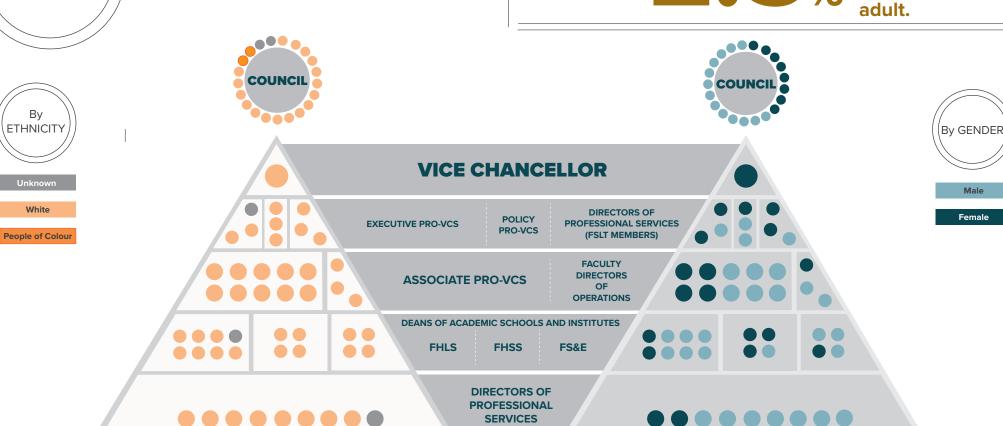

GENDER

The average age of our workforce is 42 years old.

Only 2% of **Undergraduate** students are aged 26 or over when they start ther course.

**672 staff** identified as Asian, Black, **Mixed** or from another **Minority** Ethnic Background.

**10.669** students identified as Asian, Black, Mixed or from another **Minority Ethnic** Background.

Our staff come from 96 countries and territories from around the globe.

Our students come from 132 countries and territories from around the globe.