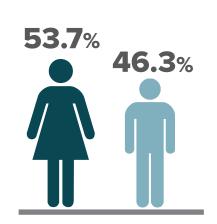

STAFF: 6,998

## STUDENTS: 29,343

**71%** of Manual staff are **women** compared to 34% of Teaching & Research academics.

**85**% of Psychology students are female, compared to 18% in Electrical Engineering, **Electronics &** Computer Science.