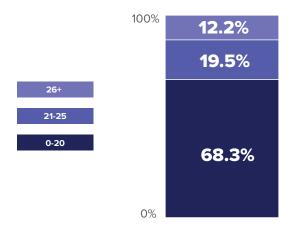

GENDER

The average age of our workforce is 42 years old.

Only 2% of **Undergraduate** students are aged 26 or over when they start ther course.

**672 staff** identified as Asian, Black, **Mixed** or from another **Minority** Ethnic Background.