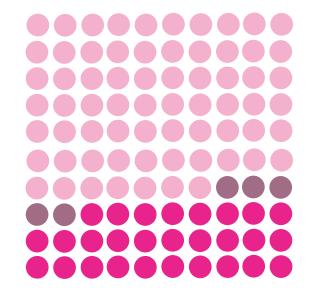

**2202** staff told us that they do not have a religious belief.

**14,437** students told us that they **had** a religious belief.

4.5%

316 members of staff disclosed a disability with Long **Term Illness** being the most common.