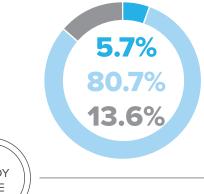

**1676** students told us they identified as being Lesbian, Gay, Bisexual or an Other Sexuality.

CONTRACT TYPE 28.3% 32% Part-Time Full-Time 68% 71.7%

**93**% of **Teaching &** Research **Academics** are Full Time, compared to 27% of Manual staff.