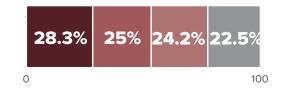

**2202** staff told us that they do not have a religious belief.

**14,437** students told us that they **had** a religious belief.

4.5%

316 members of staff disclosed a disability with Long **Term Illness** being the most common.