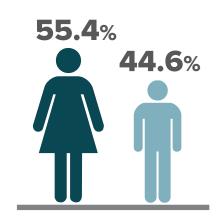

## STUDENTS: 29,343

**71%** of Manual staff are **women** compared to 34% of Teaching & Research academics.

**85**% of Psychology students are female, compared to 18% in Electrical Engineering, **Electronics &** Computer Science.