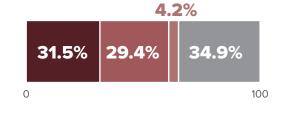

**2202** staff told us that they do not have a religious belief.

**14,437** students told us that they **had** a religious belief.

4.5%

316 members of staff disclosed a disability with Long **Term Illness** being the most common.