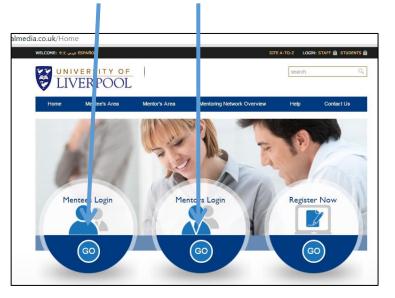

## Logging in to the System

Choose Mentees Login or Mentors Login from the Home Page

Type your Username (email address that you used to register) and password (the temporary password that you were sent when you registered) in the Logon dialogue box and click Logon.