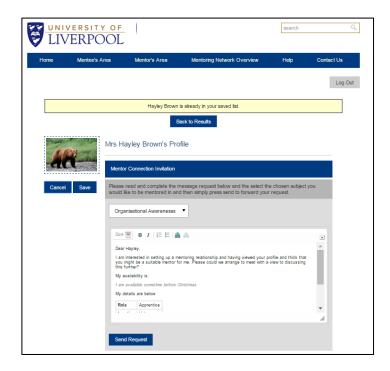

## Requesting to commence a mentoring relationship

Click on the "Connect" button while the mentor's profile is displayed on the screen. This will generate an email for you to send to your potential mentor. Choose the subject area that you would like support with from the drop down menu displayed then change any of the wording in the email and then click the "Send Request" button.

This will send the email to the mentor. The next stage will be for the mentor to accept your request and arrange to meet with you.

If you decide to enter into a mentoring relationship, you will need to log back into the mentoring portal to confirm that the mentoring relationship has started.