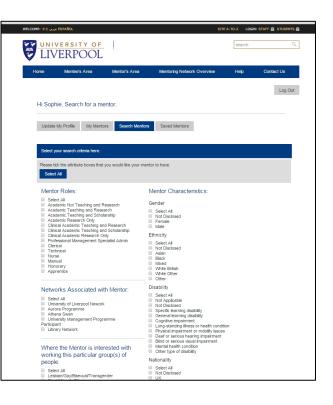

#### **Searching for a Mentor**

When logged in as a mentee, click on the "Search Mentors" button at the top of the screen.

The search page will appear. From here, tick all the criteria that you feel will help in your search for a mentor that matches the support that you are seeking.

From the Networks Associated with Mentor List please select:

- ULTRA Senior Fellow (if you seeking to be recognised at SF through ULTRA)

- ULTRA Fellow (if you seeking to be recognised at AF or F through ULTRA)
- PGCAP (if you re registered on the PGCAP)

Once you have selected your search criteria by ticking the boxes on this screen, click the "Search for Mentors" button. This will display those mentors that match your search criteria.

| LIVERS              | POOL                           | 1                                    |                                                            |                        |              |
|---------------------|--------------------------------|--------------------------------------|------------------------------------------------------------|------------------------|--------------|
| ne Mente            | e's Area                       | Mentor's Area                        | Mentoring Network Ov                                       | erview Help            | Contact U    |
|                     |                                |                                      |                                                            |                        | L            |
| li Sophie, Sear     | ch for a men                   | tor.                                 |                                                            |                        |              |
| Update My Profile   | My Mentors                     | Search Mentor                        | saved Mentors                                              |                        |              |
| New Search          |                                |                                      |                                                            |                        |              |
| Total of 5 Mentor's | visible in your res            | ults.                                |                                                            |                        |              |
|                     | Joey Taylor<br>Based: Unknow   | This is the pro<br>n yourself to you | ofile area where you can add in<br>ur prospective mentees. | nformation to describe | View Profile |
|                     |                                |                                      |                                                            |                        |              |
|                     | Glyn Athertor<br>Based: Unknov | I am a legend<br>wn was good end     | lary guitarist even though I can<br>ough for Status Quo II | only play 3 chords. I  | View Profile |
|                     |                                |                                      |                                                            |                        |              |
| 2                   | Chris Olver<br>Based: London   |                                      |                                                            |                        | View Profile |
|                     | Kyle Doherty<br>Based: Unknow  | l enjoy long w                       | valks, ice cream and sunsets. C                            | h, and cats!           | View Profile |
| $\mathbf{Q}$        |                                |                                      |                                                            |                        |              |