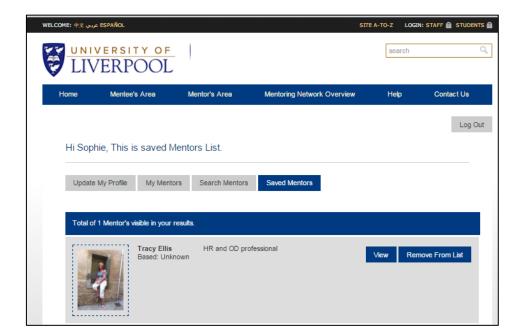

## Saving Mentors that you want to view later

Click on the "Save" button. This will save the mentor in a list to enable you to view their details later.