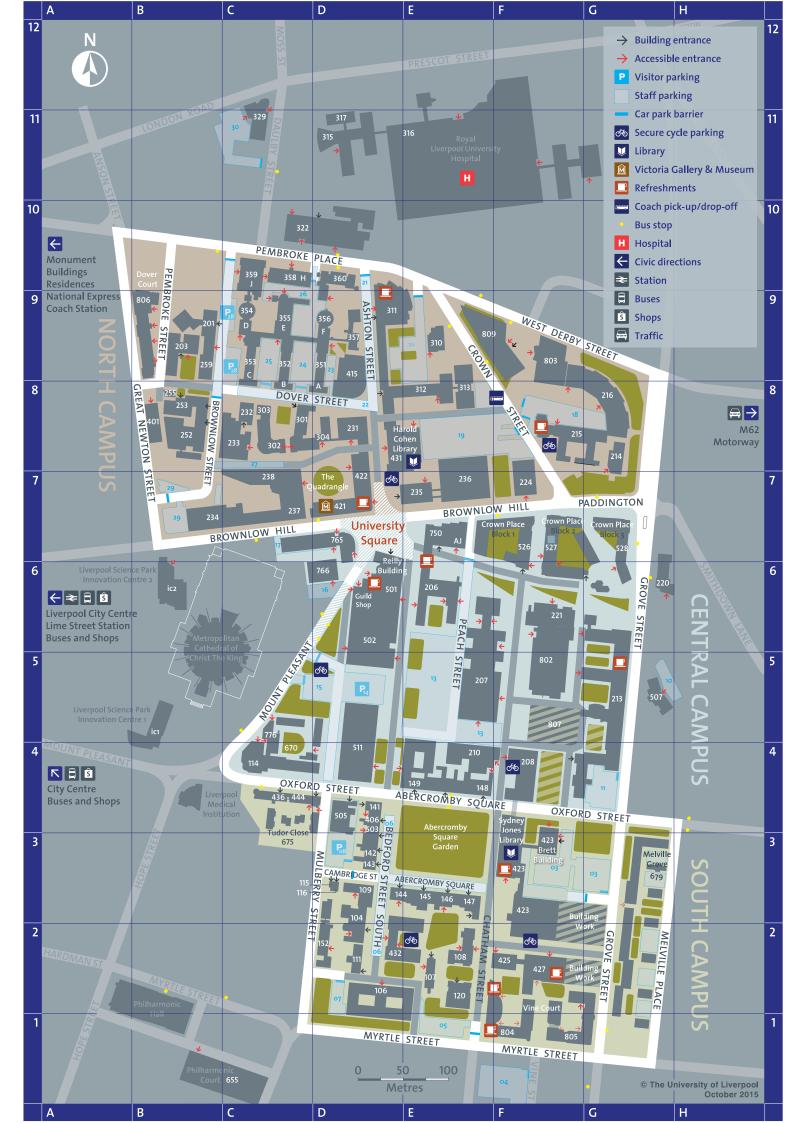

| DEPARTMENT BUILDING NO.                                                                      | GRID REF.                             | DEPARTMENT BUILDING NO.                                                                                                                     | GRID REF.                                         | DEPARTMENT BUILDING NO.                                                                     | GRID REF.                             | DEPARTMENT BUILDING NO. GI                                             | RID REF.                                |
|----------------------------------------------------------------------------------------------|---------------------------------------|---------------------------------------------------------------------------------------------------------------------------------------------|---------------------------------------------------|---------------------------------------------------------------------------------------------|---------------------------------------|------------------------------------------------------------------------|-----------------------------------------|
| A                                                                                            | D7                                    | E                                                                                                                                           | 20                                                | <b>J</b><br>Jane Herdman Building 201                                                       | В9                                    | Population, Community & Behavioural Sciences 302                       | co                                      |
| Academic Secretary's Office 765                                                              | D7                                    | Earth Ocean and Ecological Science 201, 203                                                                                                 |                                                   | Johnston Building 304                                                                       | D8                                    |                                                                        | C8                                      |
| Accommodation Office 527                                                                     | F7                                    | Educational Development 776                                                                                                                 | B9<br>C5                                          | Jones Building 303                                                                          | C8                                    | Port & Maritime History 145                                            | E3                                      |
| Active Learning Laboratory 238                                                               | C7                                    | Educational Opportunities 421                                                                                                               | D7                                                | L                                                                                           | Co                                    | Press Office 765                                                       | D7                                      |
| Aimhigher Directorate 502                                                                    | D6                                    | Eleanor Rathbone Building 106                                                                                                               | D2                                                | Latin American Studies 111, 107                                                             | D2, E2                                | Primary Care 302                                                       | C8                                      |
| Alsop Building 750                                                                           | E7                                    | Electrical Engineering & Electronics                                                                                                        |                                                   | Law Clinic 106                                                                              | D2                                    | Procurement 765                                                        | D7                                      |
| Alumni Office 765                                                                            | D7                                    | Energy Centre 415                                                                                                                           | D9                                                | Law & Social Justice, School of 106                                                         | , 670 <b>D2, C4</b>                   | Psychiatry 315                                                         | E11                                     |
| APEX 2 809                                                                                   | F9                                    |                                                                                                                                             | D9                                                | Legal, Risk & Compliance 765                                                                | D7                                    | Psychology, Clinical 302                                               | C8                                      |
| Applied Psychology 106                                                                       | D2                                    | Energy Centre 2 357 Engineering, School of                                                                                                  | Па                                                | Leggate Theatre 421                                                                         | D7                                    | Psychology, School of 106, 670                                         | D2, C4                                  |
| Archaeological Research Laboratorie                                                          |                                       | 238, 233, 231, 237                                                                                                                          | C7, C8, D8                                        | Leverhulme Building 149                                                                     | E4                                    | Public Health & Policy 302                                             | C8                                      |
| 144 to 147                                                                                   | E3                                    | English 148                                                                                                                                 | 67, 00, 50<br>E4                                  | Library, Harold Cohen 431                                                                   | D8                                    | Q                                                                      |                                         |
| Archaeology, Classics & Egyptology                                                           |                                       | English Language Centre 108, 406,                                                                                                           |                                                   | Library, Sydney Jones 423                                                                   | F3                                    | Quality Control North West 355                                         | C9                                      |
| 146, 147, 253                                                                                | E3, B8                                |                                                                                                                                             |                                                   | Lifelong Learning, Centre for 114                                                           | C4                                    | (Entrance via Block B)                                                 |                                         |
| Architecture 149                                                                             | E4                                    | Environmental Sciences, School of 107, 109, 201, 203                                                                                        | E2, D3, B9                                        | Life Sciences, School of 215                                                                | F8                                    | R                                                                      |                                         |
| Archive Studies 144                                                                          | D3                                    | Epidemiology & Population Health 8                                                                                                          |                                                   | Liverpool Cancer Trials Unit 353                                                            | C9                                    | Radiotherapy 301                                                       | C8                                      |
| Archives Unit 433                                                                            | F3                                    | Evolution, Ecology & Behaviour 215                                                                                                          |                                                   | Liverpool International College 152                                                         | D2                                    | Reilly Building 501                                                    | D6                                      |
| Arts, The School of 148, 149                                                                 | E4                                    | Examinations Office 765                                                                                                                     | D7                                                | Liverpool Law School, The 106                                                               | D2                                    | Rendall Building 432                                                   | D2                                      |
| Ashton Building 422                                                                          | D7                                    | • • • • • • • • • • • • • • • • • • • •                                                                                                     | C9                                                | Liverpool Medical Institution                                                               | B4                                    | Research Support Office 353, 354                                       | C9                                      |
| Augustus John Pub 750                                                                        | E7                                    | Experimental Psychology 352                                                                                                                 |                                                   | Liverpool Science Park Innovation C                                                         | entre 1 B5                            | Research Finance 354                                                   | C9                                      |
| В                                                                                            |                                       | Eye & Vision Science 316                                                                                                                    | E11                                               | Liverpool Science Park Innovation C                                                         |                                       | Research in Primary Science &                                          |                                         |
| Bedford House 505                                                                            | D4                                    | F                                                                                                                                           | 1-1                                               | Liverpool Student Homes 776                                                                 | C5                                    | Technology 114                                                         | C4                                      |
| Biochemistry and Cell Biology 215, 2                                                         | 216 <b>F8, G8</b>                     | Facilities, Residential and Commercial Services Head Office 765                                                                             |                                                   | Liverpool University Press 115                                                              | D3                                    | Ronald Ross Building 803                                               | F9                                      |
| Biostatistics 315                                                                            | D11                                   | Services Head Office 765                                                                                                                    | D7                                                | M                                                                                           |                                       | Royal Liverpool University Hospital RLUI                               | H <b>E11</b>                            |
| Biosciences Building 215, 216                                                                | F8, G8                                | Facilities, Residential and Commercial Services 505, 527                                                                                    |                                                   | Magnetic Resonance and Image An                                                             | alysis                                | Roxby Building 107                                                     | E2                                      |
| Biomedical Sciences 312, 313, 315                                                            |                                       | Services 505, 527                                                                                                                           | D4, F7                                            | Research Centre (MARIARC) 310                                                               | E9                                    | S                                                                      |                                         |
| Blackwell's Bookshop 750                                                                     | E7                                    | Facilities Management 236                                                                                                                   | E7                                                | Mail Room 433                                                                               | F3                                    | Safety Adviser 444                                                     | C4                                      |
| Brett Building (MBA Suite)423                                                                | F3                                    | Workshops 401                                                                                                                               | B8                                                | Management School (ULMS) 427                                                                | F2, F3                                | Security 505                                                           | D4                                      |
| Brodie Tower 233                                                                             | C8                                    | Faculties Support Office 765                                                                                                                | D7                                                | Marie Curie Palliative Care Institute                                                       |                                       | Shelley's Cottage 255                                                  | B8                                      |
| Brownlow Group Practice 358                                                                  | C10                                   | Faculty of Health & Life Sciences                                                                                                           |                                                   | Liverpool 329                                                                               | C11                                   | Sherrington Building 311                                               | D9                                      |
| Business Gateway 354                                                                         | C9                                    | Teaching Suite 352                                                                                                                          | C9                                                | Marketing and Communications 76                                                             |                                       |                                                                        | D2                                      |
| Dusiliess Galeway 554                                                                        |                                       | Faith Express 765                                                                                                                           | D7                                                | Materials Innovation Factory 807                                                            | F5                                    | Sir Alastair Pilkington Building 152                                   | UZ.                                     |
| Cafe on the Square 750                                                                       | E7                                    | Finance Office 765                                                                                                                          | D7                                                | Mathematical Sciences Building 200                                                          |                                       | Sociology, Social Policy & Criminology 106, 432                        | na                                      |
| Cafe on the Square 750                                                                       | E7<br>C8                              | Foresight Centre (Block J) 359                                                                                                              | C10                                               | Mechanical Engineering Building 23                                                          |                                       |                                                                        | D2                                      |
| Cancer Registry 232                                                                          | · · · · · · · · · · · · · · · · · · · | Foundation Building 765                                                                                                                     | D7                                                | Medical Education 360                                                                       | D10                                   | South Campus Teaching Hub 120                                          | E2                                      |
| Cancer Research Centre (CRC) 329                                                             | C11                                   | French 108                                                                                                                                  | E2                                                | Medical Microbiology & Genito-Urin                                                          |                                       | Sports & Fitness Centre 511                                            | D4                                      |
| Cancer Studies RLUH                                                                          | E11                                   | Functional & Comparative Genomics                                                                                                           |                                                   | Medicine 315                                                                                | агу<br><b>D1</b>                      | Sports & Fitness Centre –                                              |                                         |
| Cancer Trials Unit 353                                                                       | C9                                    | 215, 216                                                                                                                                    | F8, G8                                            | Medicine, School Office 301                                                                 | D11                                   | The Hall of Fame 511                                                   | D5                                      |
| Careers & Employability Service 502                                                          | 2 <b>D6</b>                           | G                                                                                                                                           | •                                                 | Melville Grove Halls of Residence 6                                                         |                                       | Stanley Theatre 501                                                    | D6                                      |
| Cedar House 360                                                                              | D10                                   | Garstang Museum 147                                                                                                                         | E3                                                | Mental & Behavioural Health Science                                                         | · · · · · · · · · · · · · · · · · · · | Stephenson Institute for Renewable                                     |                                         |
| Cellular and Molecular Physiology 3                                                          | 12 <b>E8</b>                          | Gastroenterology 312                                                                                                                        | E8                                                | MerseyBio 216                                                                               | · · · · · · · · · · · · · · · · · · · | Energy 207                                                             | E5                                      |
| Central & Eastern European Studies                                                           | 145 <b>E3</b>                         | Geography 107                                                                                                                               | E2                                                |                                                                                             | F8                                    | Structural & Chemical Biology 215, 216                                 | F8, G8                                  |
| Central Teaching Hub 221                                                                     | F6                                    | Geomagnetism Laboratory 208                                                                                                                 | F4                                                | Modern Languages and Cultures 10 Molecular & Clinical Cancer Medicir                        |                                       | Student Administration & Support 765                                   | D7                                      |
| Central Teaching Laboratory (CTL) 8                                                          | 302 <b>F6</b>                         | George Holt Building 231                                                                                                                    | D8                                                | • • • • • • • • • • • • • • • • • • • •                                                     |                                       | Student Administration Centre 765                                      | D7                                      |
| Centre for Excellence in Evidence-Ba                                                         |                                       | German 108                                                                                                                                  | E2                                                | Molecular & Clinical Pharmacology                                                           |                                       | Student Support Services 502                                           | D6                                      |
| Learning & Teaching 301                                                                      | C8                                    | Gordon Stephenson Building 109                                                                                                              | D3                                                | Mount Pleasant, 126 114                                                                     | C4                                    | Student Health Service 502                                             | D5                                      |
| Centre for Excellence in Medical                                                             |                                       | Graduate School 765                                                                                                                         | D7                                                | Mount Pleasant, 128 776                                                                     | C5                                    | Student Services Centre 502                                            | D6                                      |
| Education 360                                                                                | D10                                   | Graduate School Suite 221                                                                                                                   |                                                   | Mountford Hall 501                                                                          | D6                                    | Students' Union 501, 502                                               | D6                                      |
| Centre for Materials Discovery (CME                                                          |                                       | Guild of Students 501, 502                                                                                                                  | F6                                                | Mulberry Court 670                                                                          | C4                                    | Surface Science Research Centre 210                                    |                                         |
| Chadwick Tower 207                                                                           | E5                                    |                                                                                                                                             | D6                                                | Music 104                                                                                   | D3                                    | Surgery & Oncology RLUH                                                | F4                                      |
| Chapel, The (Foresight Centre) 353                                                           | C                                     | Guild Shop 502                                                                                                                              | D6                                                | Musculo-Skeletal Biology I & II 316                                                         |                                       | ***************************************                                | E11                                     |
| Chatham Building 425                                                                         |                                       | H<br>Haematology 315                                                                                                                        | D11                                               | Muslim Prayer Room 423                                                                      | F3                                    | Sydney Jones Library 423                                               | F3                                      |
| Chemistry 213                                                                                | F2<br>G5                              |                                                                                                                                             | D11                                               | Muspratt Building 232                                                                       | C8                                    | Tooking Quality Connect Division 765                                   | D7                                      |
| Children's Centre 507                                                                        |                                       | Harrison Hughes Building 238                                                                                                                | C7                                                | Muspratt Lecture Theatre 207                                                                | <b>E5</b>                             | Teaching Quality Support Division 765                                  | D7                                      |
| •                                                                                            | G5                                    | Harold Cohen Library 431                                                                                                                    | D8                                                | N                                                                                           |                                       | Thompson Yates Building 301                                            | C8                                      |
| Civic Design 109                                                                             | D3                                    | Hart Building 766                                                                                                                           | D6                                                | Nanoinvestigation Centre at                                                                 | 00                                    | Trade Union Office 232                                                 | C8                                      |
| Clinical Chemistry 315                                                                       | D11                                   | Hartley Building 253                                                                                                                        | B8                                                | Liverpool (NiCal) 353                                                                       | C9                                    | Training & Development 354                                             | C9                                      |
| Clinical Engineering 315                                                                     | D11                                   | Health Sciences, School of 301                                                                                                              | C8                                                | National Oceanography Centre 259 Nicholson Building 203                                     | B9<br>B9                              | Tudor Close Halls of Residence 675                                     | C4                                      |
| Clinical Infection, Microbiology &                                                           |                                       | Health Sciences (Waterhouse Buildi                                                                                                          |                                                   |                                                                                             | by<br>of for                          | U                                                                      |                                         |
| Immunology 803                                                                               | F9                                    | Health Services Research 352                                                                                                                | C9                                                | Nuclear Magnetic Resonance Centre<br>Structural Biology (NMR) 214                           |                                       | University & College Union 439                                         | C4                                      |
| Clinical Psychology 302                                                                      | C8                                    | Henry Cohen Lecture Theatre 315                                                                                                             | D11                                               | Nuffield Wing 312                                                                           | G8<br>E8                              | University Clinical Departments (UCD) 3                                | 16 <b>E11</b>                           |
| Clinical Science RLUH                                                                        | E11                                   | Hispanic Studies 108                                                                                                                        | E2                                                |                                                                                             |                                       | V                                                                      |                                         |
| Clinical Skills Resource Centre 355                                                          | C9                                    | History 144                                                                                                                                 | D3                                                | Nursery 507                                                                                 | G5<br>C8                              | Veterinary Science, School Office 301                                  | C8                                      |
| Combined Honours 148                                                                         | E4                                    | Hospitality Liverpool 359                                                                                                                   | C10                                               | Nursing 302                                                                                 | C8                                    | Veterinary Infection Biology                                           | В6                                      |
| Committee Secretariat 765                                                                    | D7                                    | Human Anatomy Resource Centre 3                                                                                                             | 301 <b>C8</b>                                     | Obesity & Endocrinology 316                                                                 | E11                                   | Veterinary Practice 220                                                | Н6                                      |
| Communication & Media 148                                                                    | E4                                    | Human Resources 766                                                                                                                         | D6                                                | Occupational Health Service 444                                                             |                                       | Veterinary Teaching Suite 401                                          | B8                                      |
| Community Studies 360                                                                        | D10                                   | I                                                                                                                                           |                                                   |                                                                                             | C4                                    | Vine Court (East & West Blocks)                                        |                                         |
| Computer Science 231, 422                                                                    | D8, D7                                | Immunology 315                                                                                                                              | D11                                               | Occupational Therapy 304                                                                    | D8                                    | 804, 805                                                               | F1, F2                                  |
| Computing Services 765, 224                                                                  | D7, F7                                | Innovative Catalysis 213                                                                                                                    | G5                                                | Oliver Lodge 208                                                                            | F4                                    | Vice-Chancellor's Office 765                                           | D7                                      |
| Confucius Institute 114                                                                      | C4                                    | Infection Biology 803                                                                                                                       | F9                                                | Orthoptics 301                                                                              | C8                                    | Victoria Building 421                                                  | D7                                      |
| Continuing Education & Professional                                                          |                                       | Informatics 216                                                                                                                             | F8                                                | Partnerships 9 Innovation 705                                                               | D7                                    | Victoria Gallery & Museum 421                                          | D7                                      |
| Development 114                                                                              | C4                                    | International Recruitment &                                                                                                                 |                                                   | Partnerships & Innovation 765                                                               | D7                                    | W                                                                      |                                         |
| Counselling Service 436                                                                      | C4                                    | Relations Team 765                                                                                                                          | D7                                                | Pathology 315                                                                               | D11                                   | Walker Building 237                                                    | <b>C7</b>                               |
| Crown Place (Blocks 1, 2 & 3)                                                                |                                       | Institute for Risk & Uncertainty 207                                                                                                        | E5                                                | Philharmonic Court 655                                                                      | B1, C1                                |                                                                        | 01                                      |
| 526, 527, 528                                                                                | F7, G7                                | Institute of Ageing & Chronic Diseas                                                                                                        |                                                   | Philosophy 114, 143                                                                         | D3, D4                                | Waterhouse Buildings A,B,C<br>351, 352, 353                            | D9, C9                                  |
| ***************************************                                                      | F1, G1<br>E2                          | Institute of Infection and Global Heal                                                                                                      |                                                   | Physical Science, School of                                                                 | FE 54 05                              |                                                                        |                                         |
| Cyproce Ruilding 100                                                                         | EZ.                                   | Institute of Integrative Biology 215,                                                                                                       |                                                   | 207, 208, 213                                                                               | E5, F4, G5                            | Waterhouse Buildings D,E 354, 355                                      | C9                                      |
|                                                                                              |                                       | mannie ur illeuranve Diology / 13 /                                                                                                         | ∠10 <b>F0, UO</b>                                 | Physics 208, 210                                                                            | E4, F4                                | Waterhouse Buildings F,J 356, 359                                      | D9, C10                                 |
| D                                                                                            | 040                                   | •••••••••••                                                                                                                                 |                                                   | ***************************************                                                     |                                       | 147 11                                                                 |                                         |
| Dental Hospital 322                                                                          | C10                                   | Institute of Learning & Teaching 301                                                                                                        |                                                   | Physiology 313                                                                              | E8                                    | Wellcome Trust Tropical Centre 355                                     | C9                                      |
| D Dental Hospital 322<br>Dental School 322                                                   | C10                                   | Institute of Learning & Teaching 301<br>Institute of Translational Medicine 80                                                              | 09 <b>F9</b>                                      | Physiology 313<br>Physiotherapy 304                                                         | D8                                    | Whelan Building 302                                                    | C9<br>C8                                |
| D Dental Hospital 322 Dental School 322 Derby Building 252                                   | C10<br>B8                             | Institute of Learning & Teaching 301<br>Institute of Translational Medicine 80<br>Institute of Psychology, Health & So                      | 09 <b>F9</b><br>ociety 352 <b>C9</b>              | Physiology 313 Physiotherapy 304 Planning & Development Division 70                         | <b>D8</b><br>65 <b>D7</b>             | Whelan Building 302 Wolfson Centre for Personalised                    | C8                                      |
| D Dental Hospital 322 Dental School 322 Derby Building 252 Donnan & Robert Robinson Laborate | C10<br>B8<br>ory 213 G5               | Institute of Learning & Teaching 301<br>Institute of Translational Medicine 80<br>Institute of Psychology, Health & So<br>Irish Studies 141 | 09 <b>F9</b><br>ociety 352 <b>C9</b><br><b>D4</b> | Physiology 313 Physiotherapy 304 Planning & Development Division 70 Plant Sciences 215, 216 | D8<br>65 D7<br>F8, G8                 | Whelan Building 302<br>Wolfson Centre for Personalised<br>Medicine 351 | • • • • • • • • • • • • • • • • • • • • |
| D Dental Hospital 322 Dental School 322 Derby Building 252                                   | C10<br>B8                             | Institute of Learning & Teaching 301<br>Institute of Translational Medicine 80<br>Institute of Psychology, Health & So                      | 09 <b>F9</b><br>ociety 352 <b>C9</b>              | Physiology 313 Physiotherapy 304 Planning & Development Division 70                         | <b>D8</b><br>65 <b>D7</b>             | Whelan Building 302 Wolfson Centre for Personalised                    | C8<br>D9                                |